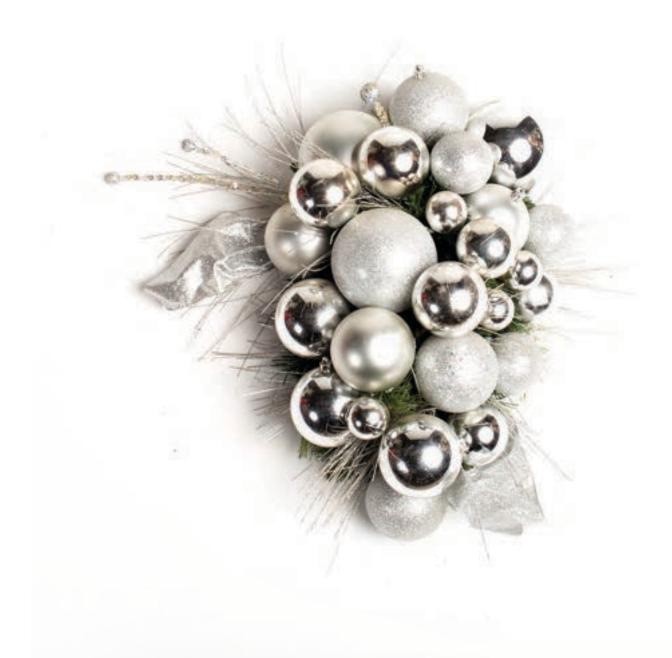

#### PLATINUM

#### Platinum base for customization

With a base of platinum ornaments in textures of shiny, matte, and glitter, this is beautiful as it is. However, we can easily customize this look by adding colored ornaments to create exciting color palettes.