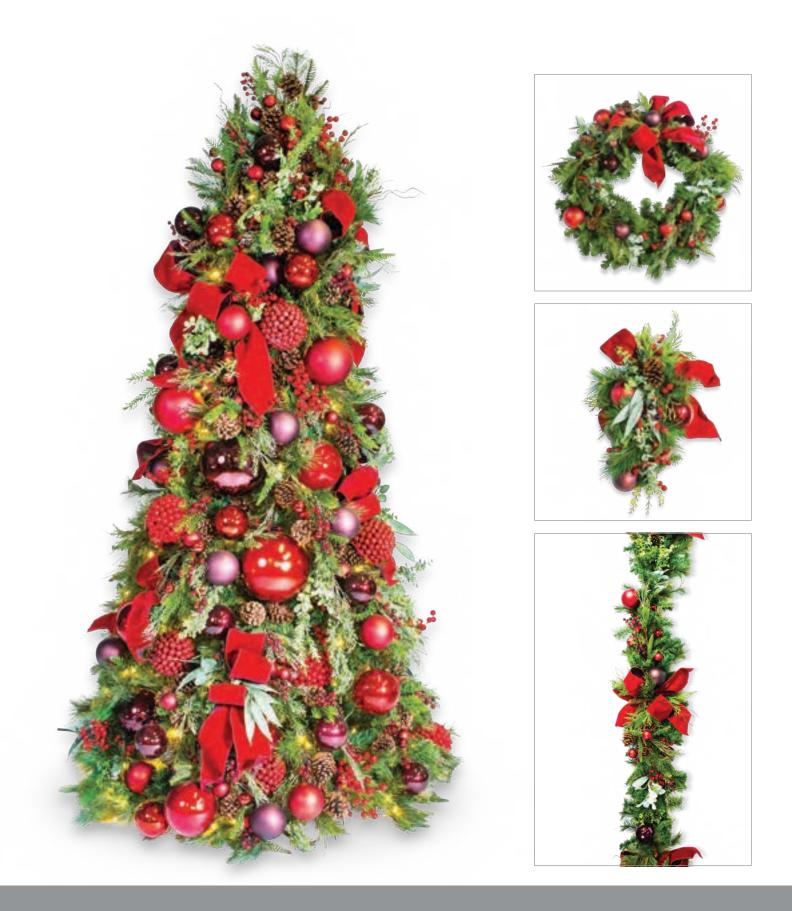

### **BOTANICAL ELEGANCE RED**

#### **Botanical Elegance.**

Lush botanical elements frame the tree, adorned with opulent velvet ribbons and exquisite red and burgundy ornaments for a rich, sophisticated holiday statement.