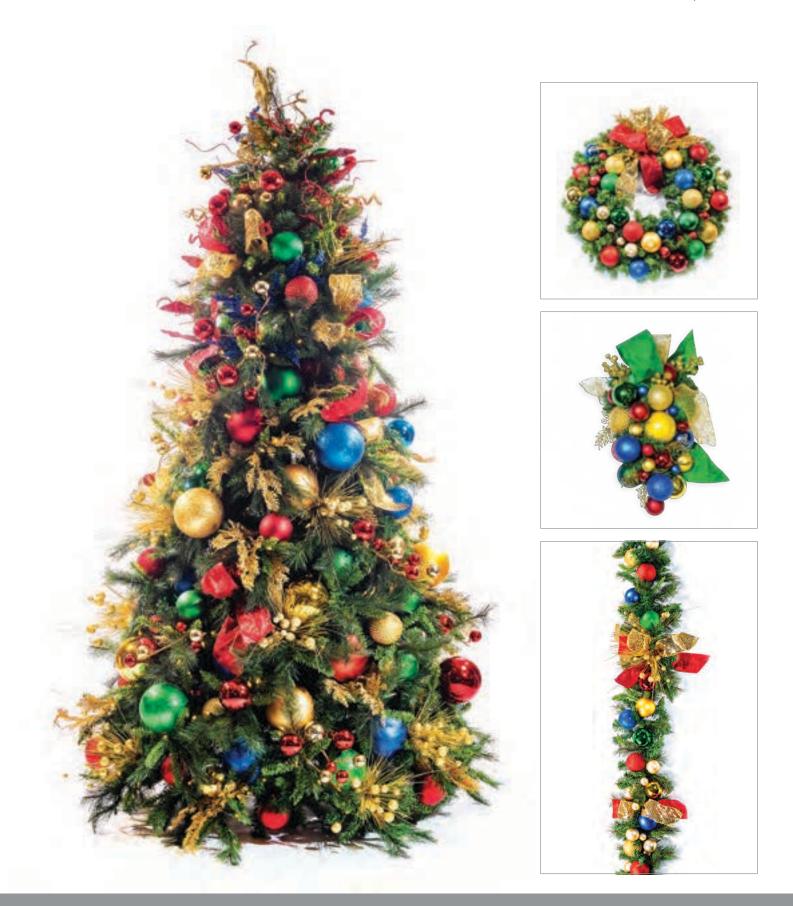

### NORTHERN SEASONS

#### Traditional with a contemporary twist

Get ready for a traditional holiday with colors of red, green, blue, and gold, mixed together using predominantly ornaments. Create a clean, contemporary look with a classic feel.

#### NORTHERN SEASONS