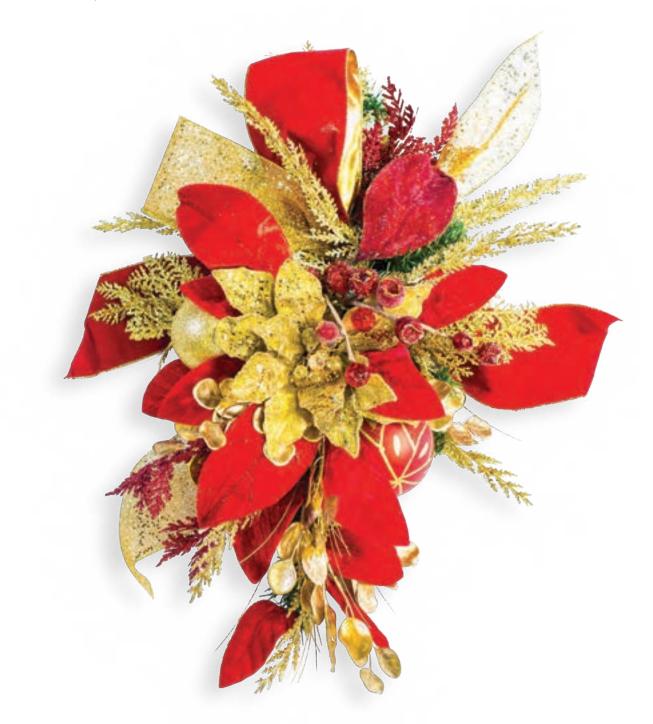

### **BOTANICAL ELEGANCE RED**

#### **Botanical Elegance.**

Lush botanical elements frame the tree, adorned with opulent velvet ribbons and exquisite red and burgundy ornaments for a rich, sophisticated holiday statement.