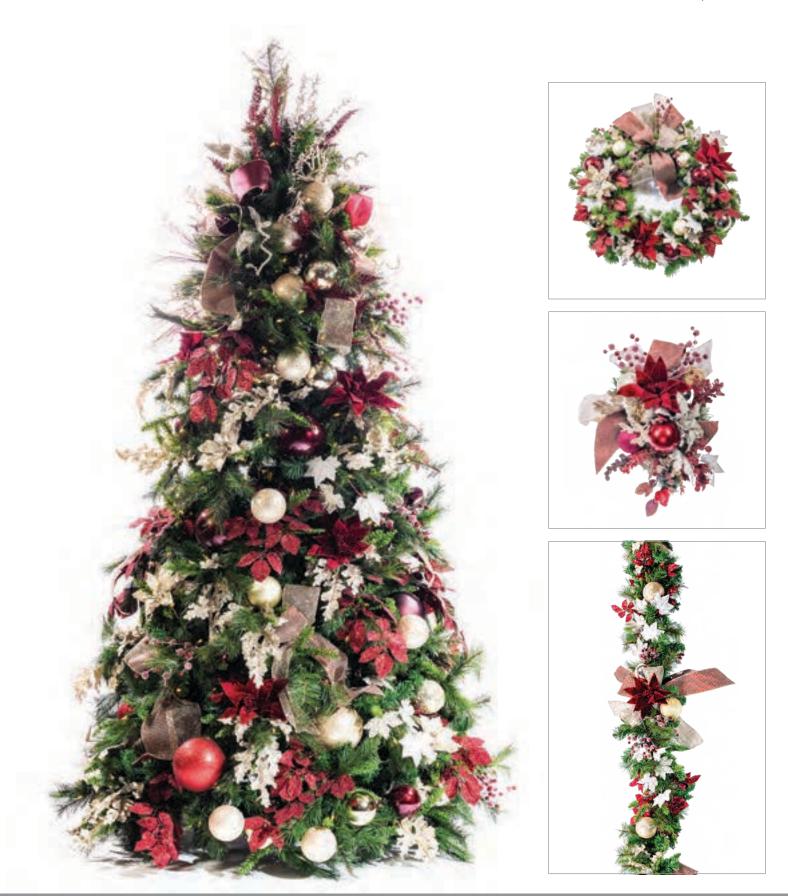

### **BOTANICAL ELEGANCE RED**

#### **Botanical Elegance.**

Lush botanical elements frame the tree, adorned with opulent velvet ribbons and exquisite red and burgundy ornaments for a rich, sophisticated holiday statement.