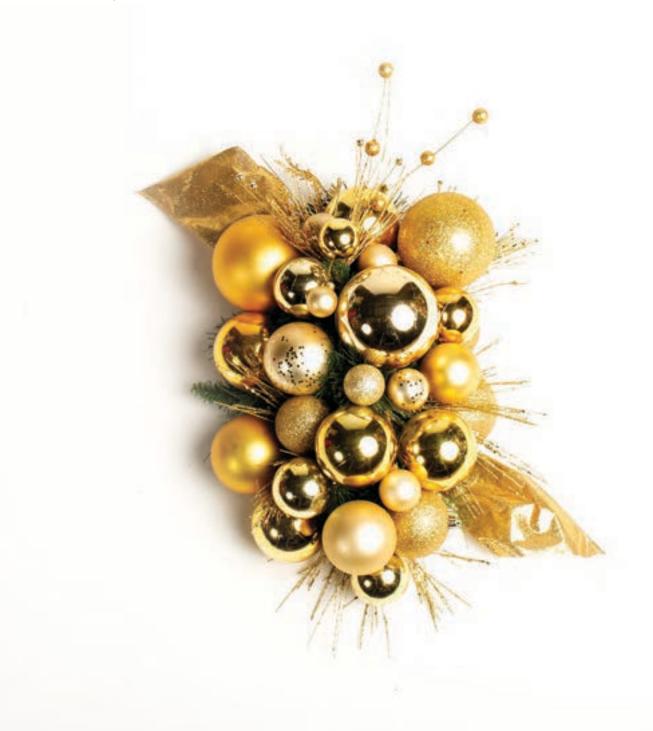

#### GLITTER

#### **Gold base for customization**

With a base of gold ornaments in textures of shiny, matte, and glitter, this is beautiful as it is. However, we can easily customize this look by adding colored ornaments to create exciting color palettes.