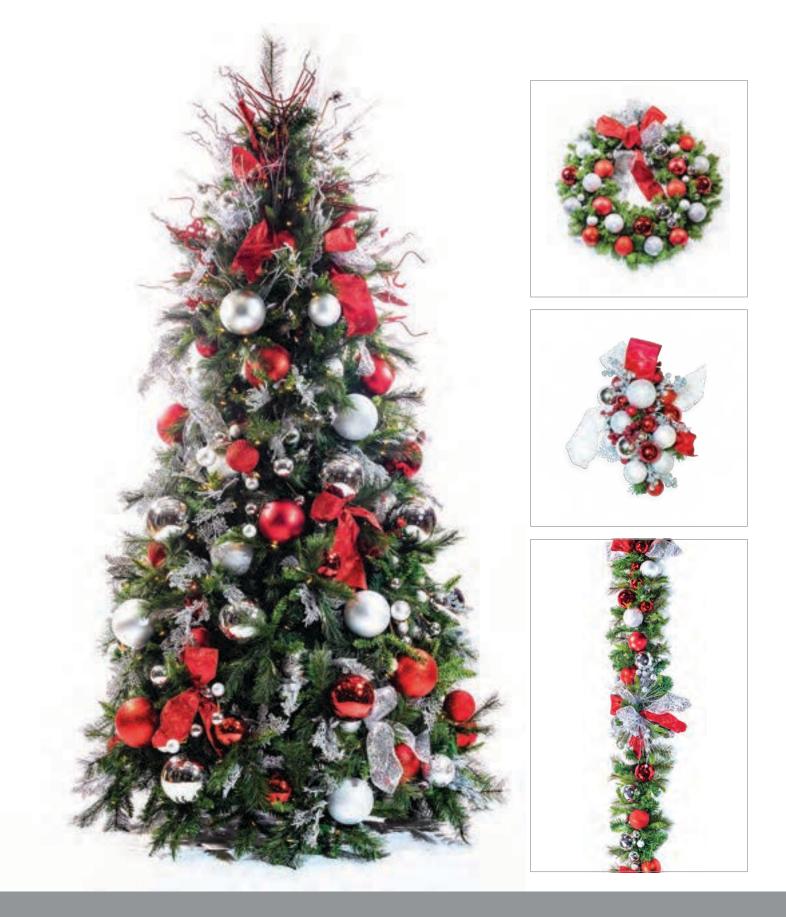

### SCARLET SNOW

#### This theme is truly divine

Plush silver velvet poinsettias and leaves mixed with metallic and crystal ornamentation come together to create a modern, contemporary look with a traditional twist.