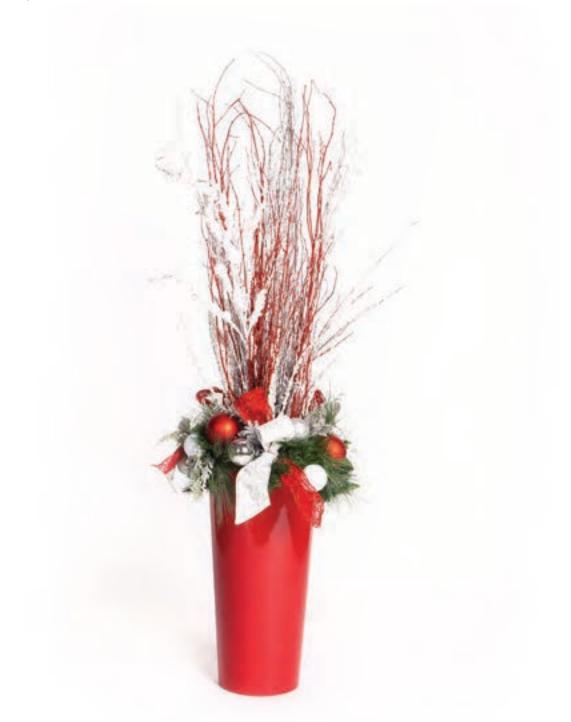

### **BRANCH DISPLAY**

These stunning décor elements are such a fun way to add holiday cheer to your space. Glittered sticks, greenery, and ornaments are arranged in either 3' or 5' heights in colors that will coordinate with your other holiday décor.

#### **BRANCH DISPLAY**

These stunning décor elements are such a fun way to add holiday cheer to your space. Glittered sticks, greenery, and ornaments are arranged in either 3' or 5' heights in colors that will coordinate with your other holiday décor.