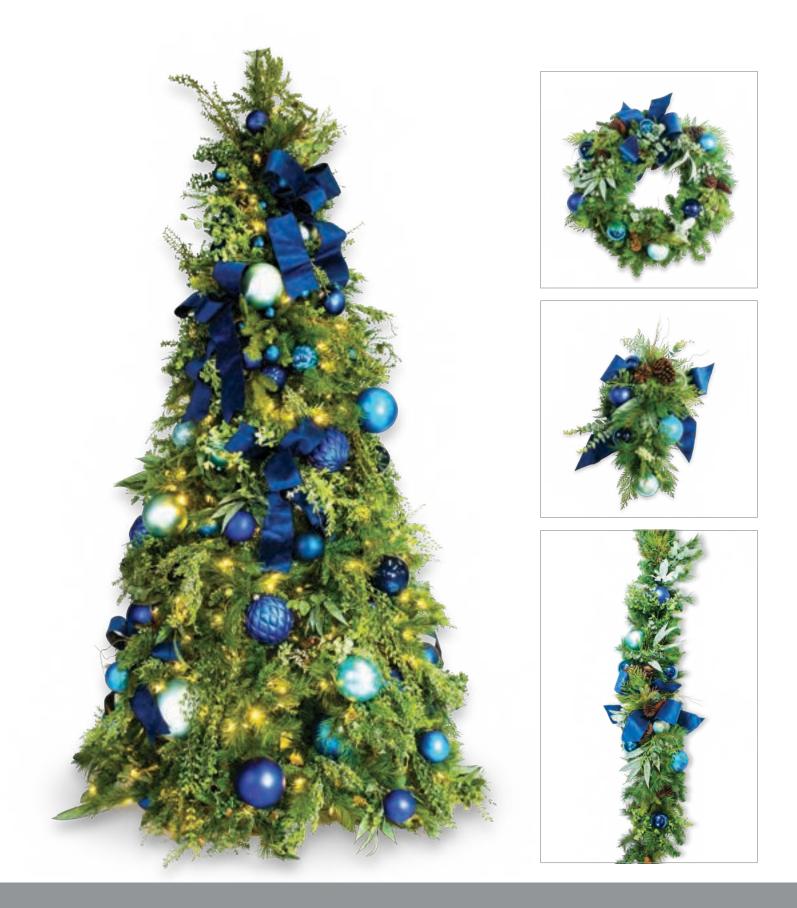

### **BOTANICAL ELEGANCE BLUE**

#### **Botanical Luxe.**

Lush botanical elements frame the tree, adorned with sumptuous velvet ribbons and elegant ornaments in rich blue tones for a refined, sophisticated holiday display.