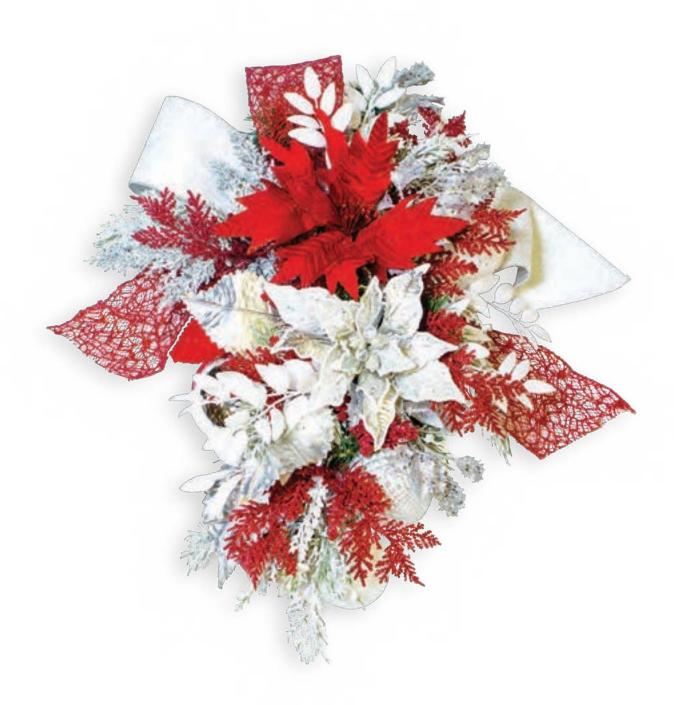

### SCARLET SNOW

#### This theme is truly divine

Plush silver velvet poinsettias and leaves mixed with metallic and crystal ornamentation come together to create a modern, contemporary look with a traditional twist.