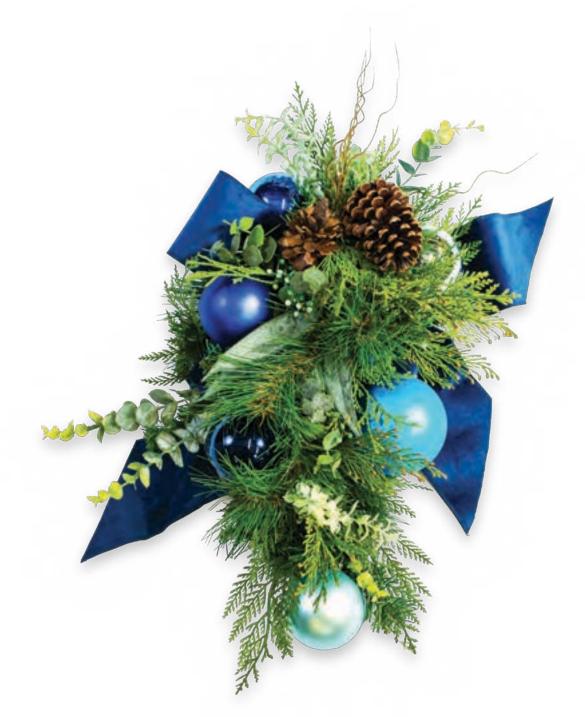

### **BOTANICAL ELEGANCE BLUE**

#### **Botanical Luxe.**

Lush botanical elements frame the tree, adorned with sumptuous velvet ribbons and elegant ornaments in rich blue tones for a refined, sophisticated holiday display.