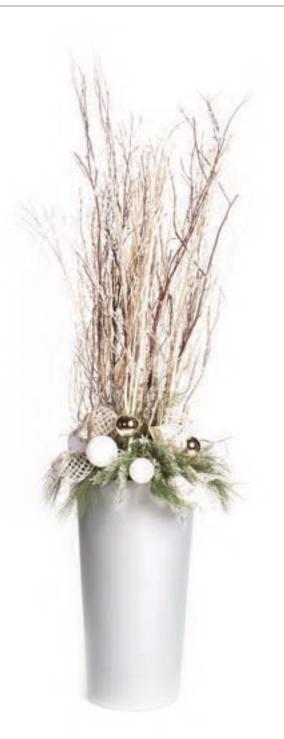

### **BRANCH DISPLAY**

These stunning décor elements are such a fun way to add holiday cheer to your space. Glittered sticks, greenery, and ornaments are arranged in either 3' or 5' heights in colors that will coordinate with your other holiday décor.

#### **BRANCH DISPLAY**

These stunning décor elements are such a fun way to add holiday cheer to your space. Glittered sticks, greenery, and ornaments are arranged in either 3' or 5' heights in colors that will coordinate with your other holiday décor.