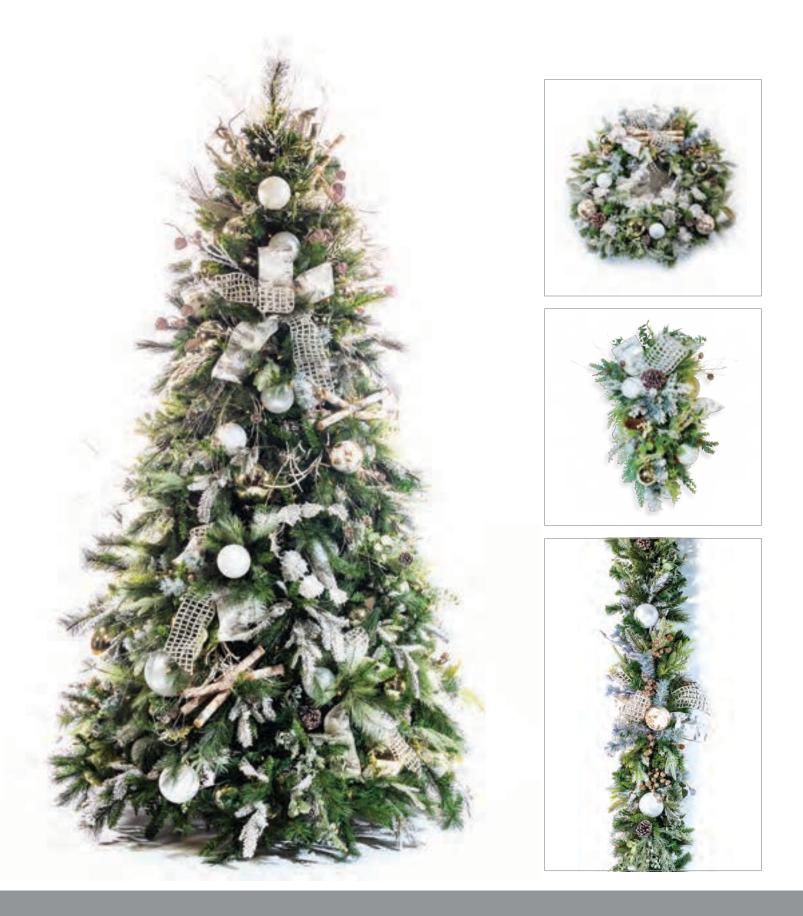

### **ENCHANTED FOREST**

#### Escape into a magical forest lightly sprinkled with snow.

Botanical elements like eucalyptus leaves, echeverias, pine cones, berries, and birch sticks nestle in the snow dusted branches. A naturally beautiful theme.

#### **ENCHANTED FOREST**