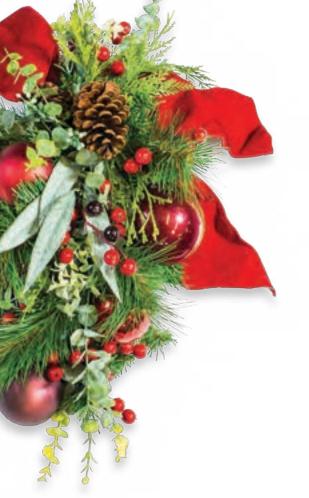

### **BOTANICAL ELEGANCE RED**

#### **Botanical Elegance.**

Lush botanical elements frame the tree, adorned with opulent velvet ribbons and exquisite red and burgundy ornaments for a rich, sophisticated holiday statement.