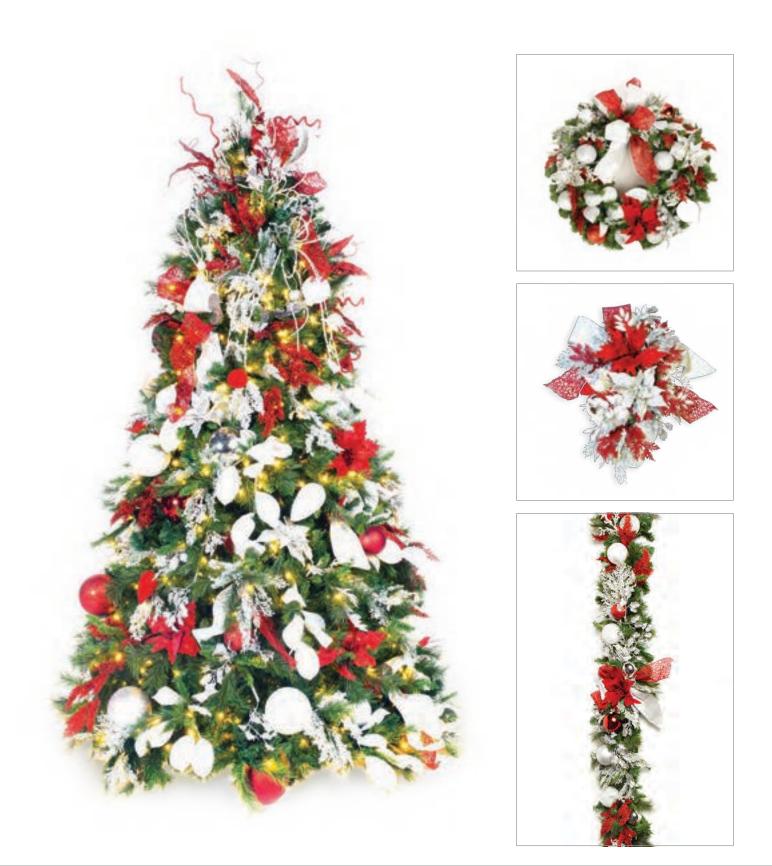

### SCARLET SNOW

#### This theme is truly divine

Plush silver velvet poinsettias and leaves mixed with metallic and crystal ornamentation come together to create a modern, contemporary look with a traditional twist.