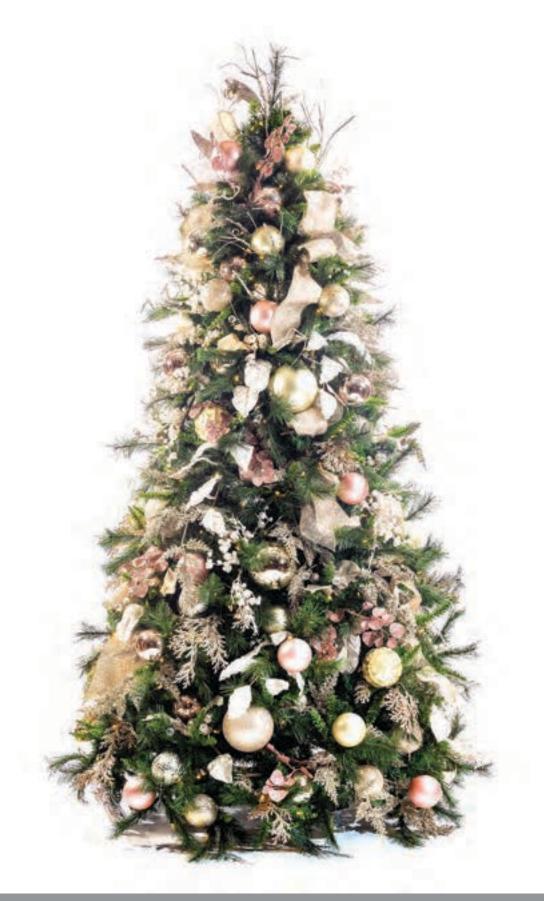

to add holiday cheer to your space. Glittered sticks, greenery, and ornaments are arranged in either 3' or 5' heights in colors that will coordinate with your other holiday décor.



### **BRANCH DISPLAY**

These stunning décor elements are such a fun way to add holiday cheer to your space. Glittered sticks, greenery, and ornaments are arranged in either 3' or 5' heights in colors that will coordinate with your other holiday décor.



#### **BRANCH DISPLAY**

These stunning décor elements are such a fun way to add holiday cheer to your space. Glittered sticks, greenery, and ornaments are arranged in either 3' or 5' heights in colors that will coordinate with your other holiday décor.



### **CUSTOM DESIGNS -** Enchanted Forest + Red



### **CUSTOM DESIGNS -** Winter Luxe + Cobalt Blue



### **CUSTOM DESIGNS -** Champagne Toast + Rose Gold



### **CUSTOM DESIGNS -** Diamonds + Baby Blue



### **CUSTOM DESIGNS -** Fiesta



**2025 DESIGN THEME**