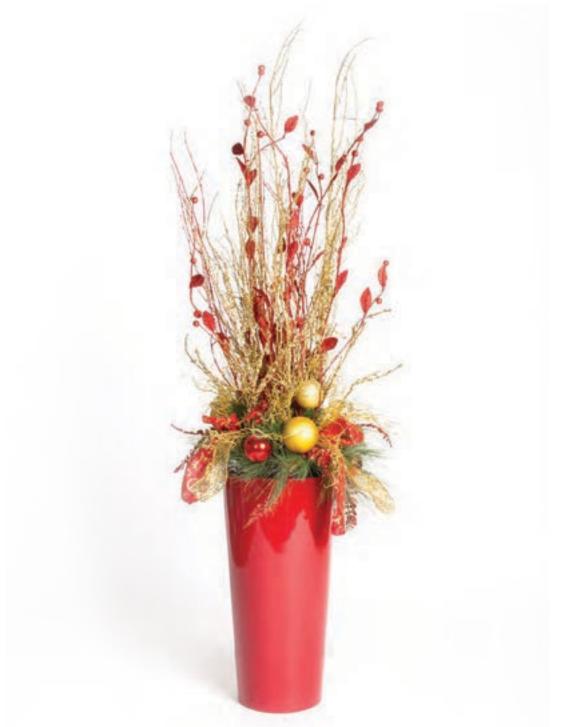

### **BRANCH DISPLAY**

These stunning décor elements are such a fun way to add holiday cheer to your space. Glittered sticks, greenery, and ornaments are arranged in either 3' or 5' heights in colors that will coordinate with your other holiday décor.

#### **BRANCH DISPLAY**

These stunning décor elements are such a fun way to add holiday cheer to your space. Glittered sticks, greenery, and ornaments are arranged in either 3' or 5' heights in colors that will coordinate with your other holiday décor.