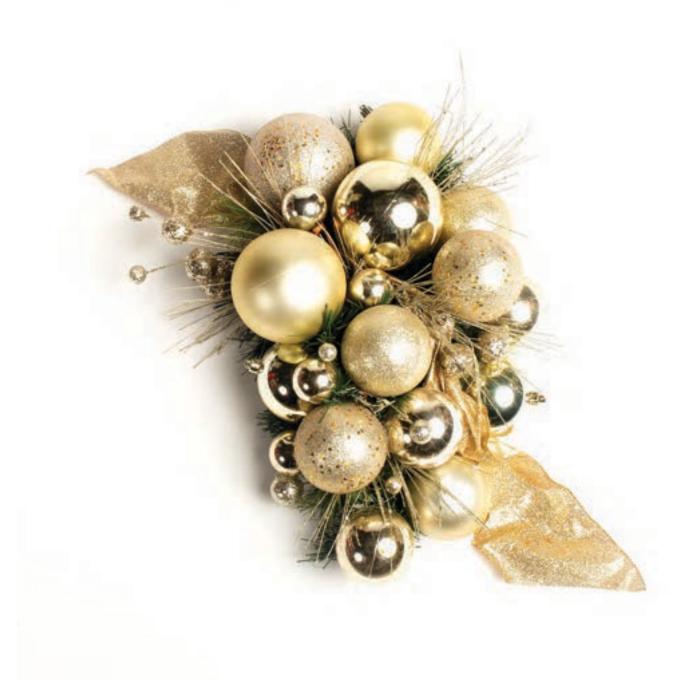

### CHAMPAGNE TOAST

#### Celebrate the season with this lavish theme

A fusion of ivory, soft gold, and platinum along with beautiful crystalized ornamentation create this extravagant look.

#### CHAMPAGNE TOAST