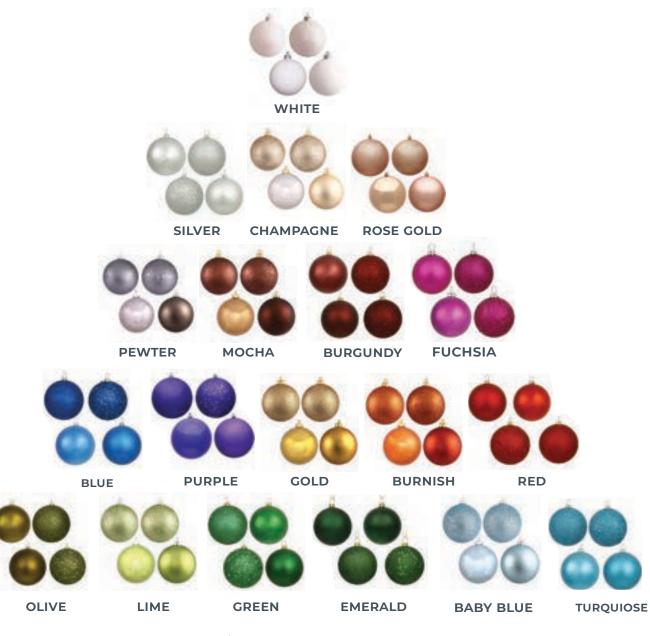

#### DETAIL

The contemporary range can be altered with almost any color you can imagine at no additional charge.

From platinum and olive, to chocolate and teal or orange and gold there is no limit to the colors you can add or remove from these themes to enhance your space.