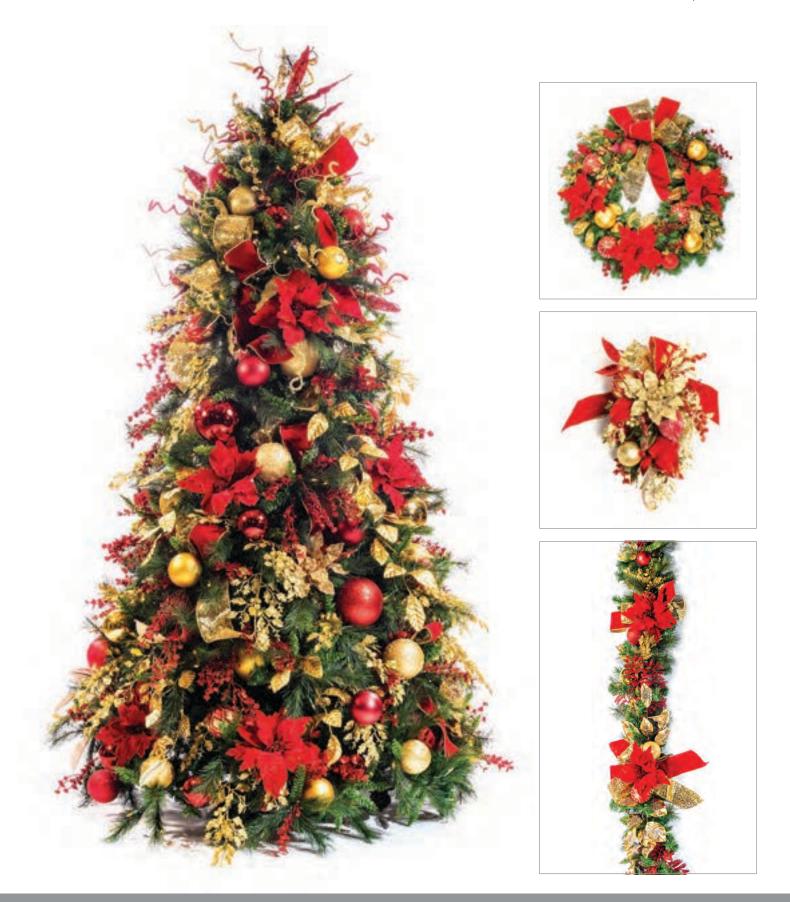

### **BOTANICAL ELEGANCE RED**

#### **Botanical Elegance.**

Lush botanical elements frame the tree, adorned with opulent velvet ribbons and exquisite red and burgundy ornaments for a rich, sophisticated holiday statement.