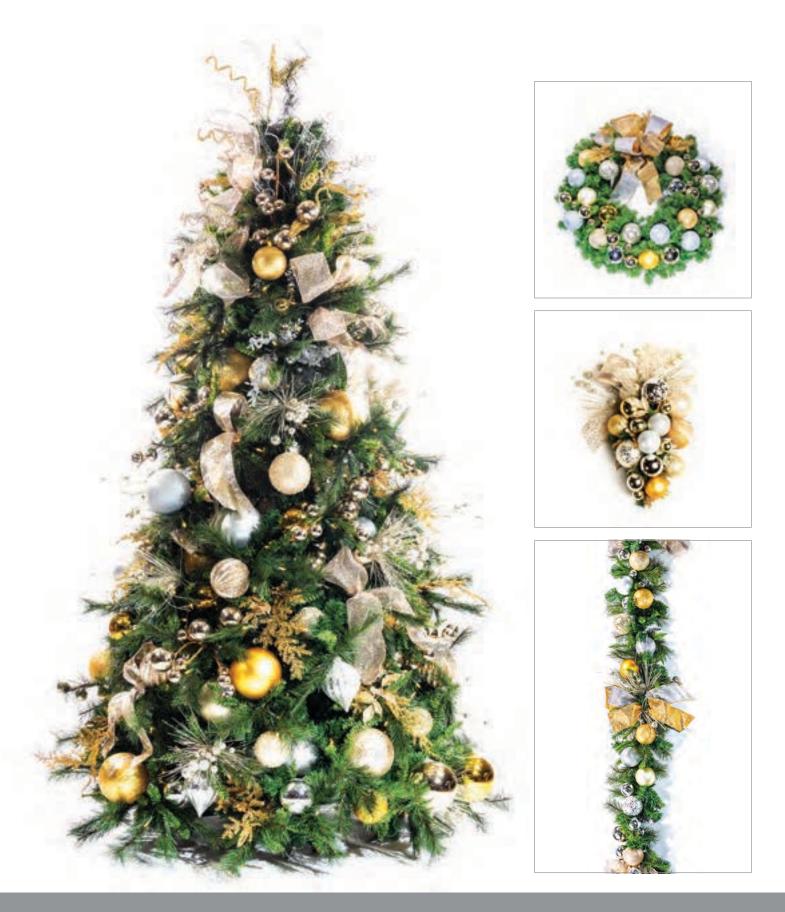

#### DIAMONDS

#### It's all about metallic finishes with this modern theme

A stunning fusion of platinum, gold, and silver gives this theme a luxurious contemporary feel. Matte, shiny, and jeweled ornamentation come together with a touch of gold and silver leaves. Add a pop of color to customize this look even further.

### DIAMONDS