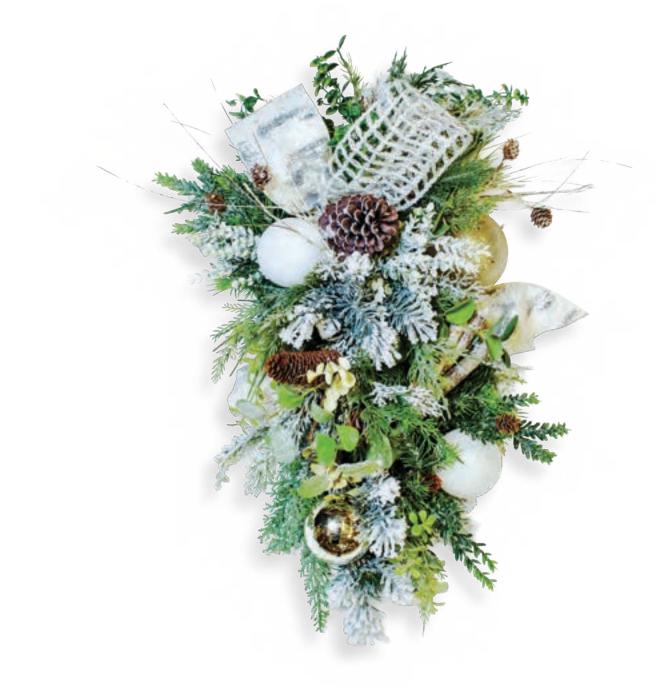

### **ENCHANTED FOREST**

#### Escape into a magical forest lightly sprinkled with snow.

Botanical elements like eucalyptus leaves, echeverias, pine cones, berries, and birch sticks nestle in the snow dusted branches. A naturally beautiful theme.

#### **ENCHANTED FOREST**