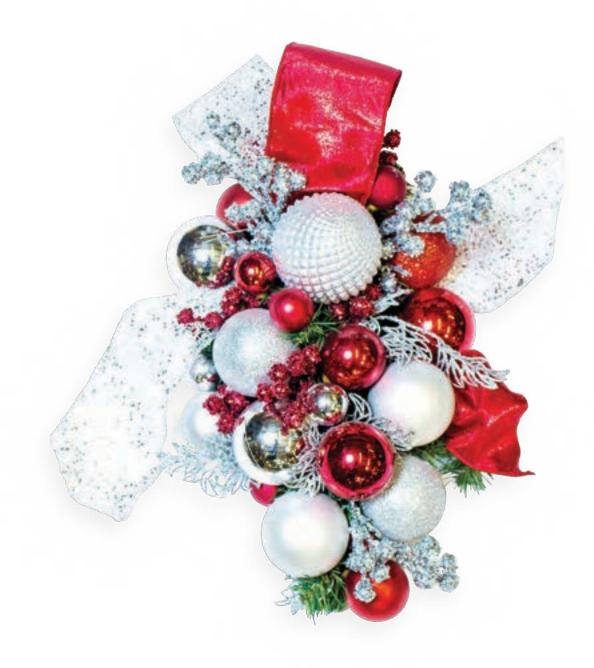

### SCARLET SNOW

#### This theme is truly divine

Plush silver velvet poinsettias and leaves mixed with metallic and crystal ornamentation come together to create a modern, contemporary look with a traditional twist.