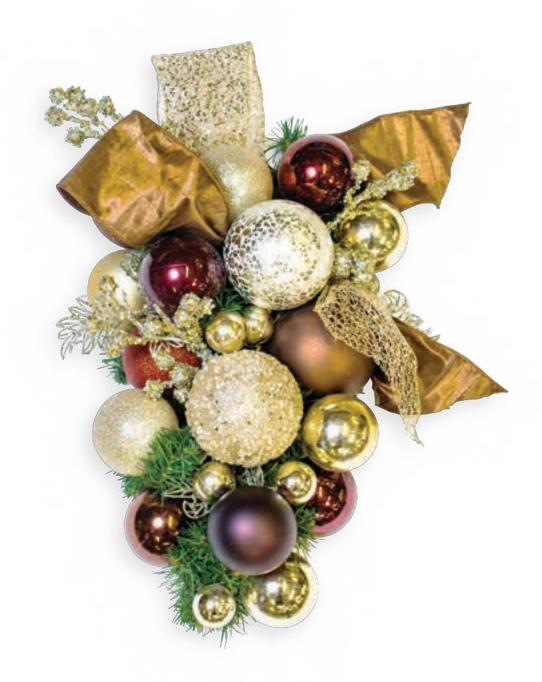

#### AMBER SEASONS

#### Transitioning from fall into winter

Warm colors of golds, coppers, red, lime green, and burnt orange blend together to create a bright, contemporary feel that will take your holiday décor from November through December.