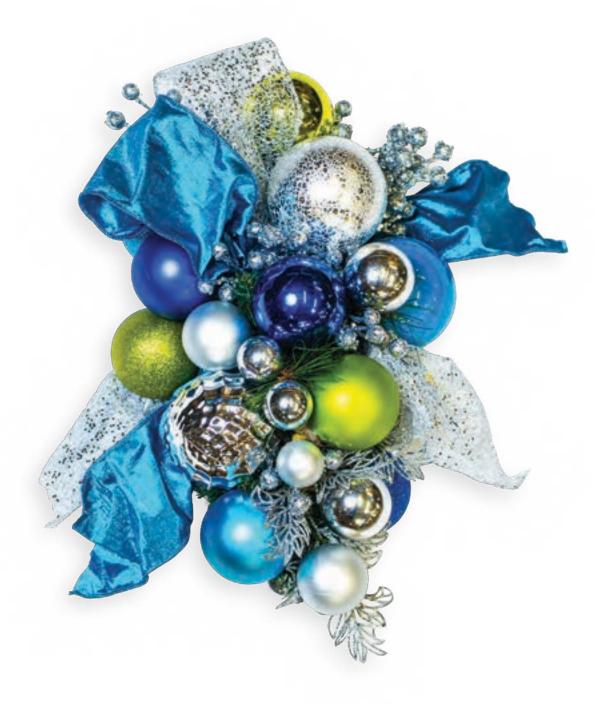

#### WINTER SEASONS

#### Feel the winter chill

An icy combination of turquoise, silvers, lime green, and cobalt blue unite to bring a crisp, cool, and modern feel which will look beautiful throughout the holiday season.