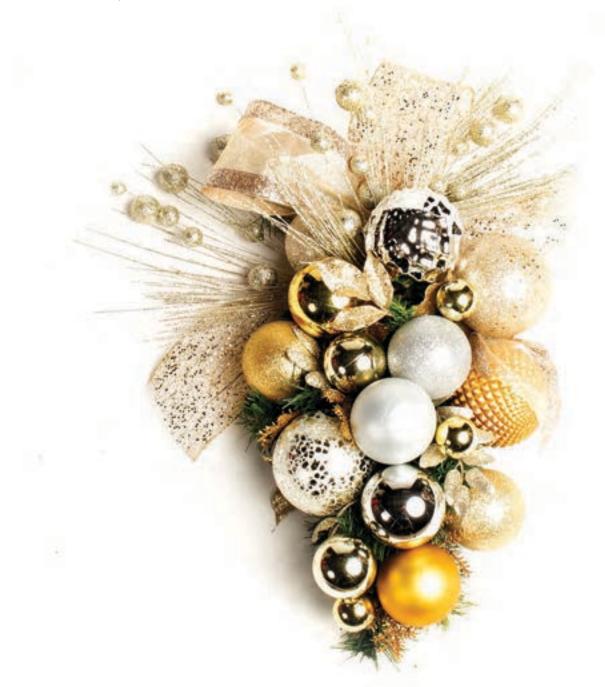

#### DIAMONDS

#### It's all about metallic finishes with this modern theme

A stunning fusion of platinum, gold, and silver gives this theme a luxurious contemporary feel. Matte, shiny, and jeweled ornamentation come together with a touch of gold and silver leaves. Add a pop of color to customize this look even further.

### DIAMONDS