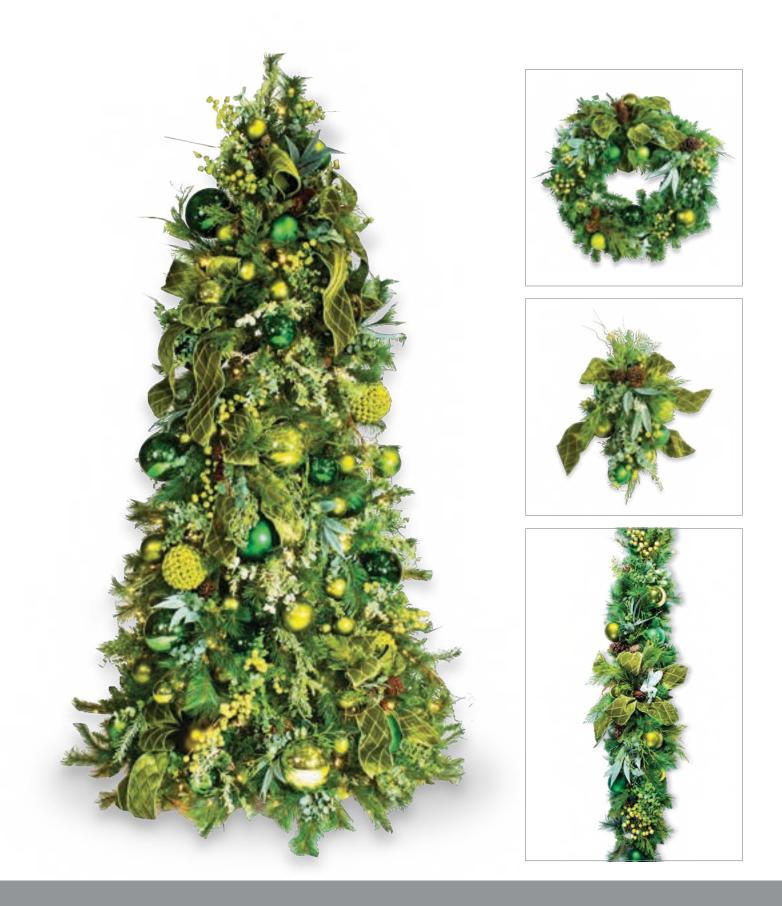

### **BOTANICAL ELEGANCE GREEN**

#### **Botanical Luxe.**

Lush botanical elements frame the tree, adorned with sumptuous velvet ribbons and elegant ornaments in rich green tones for a refined, sophisticated holiday display.

#### **BOTANICAL ELEGANCE GREEN**