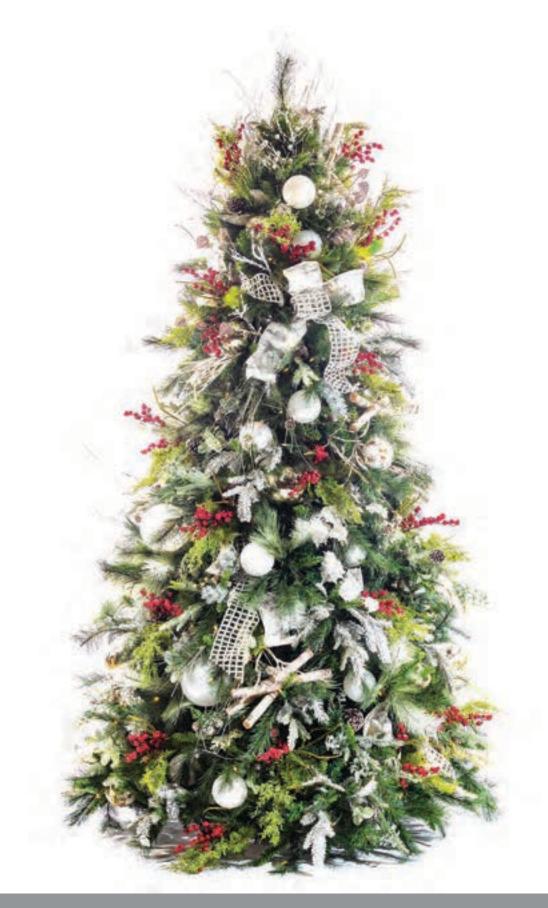

eate exciting color palettes.



### **BRANCH DISPLAY**

These stunning décor elements are such a fun way to add holiday cheer to your space. Glittered sticks, greenery, and ornaments are arranged in either 3' or 5' heights in colors that will coordinate with your other holiday décor.



### **BRANCH DISPLAY**

These stunning décor elements are such a fun way to add holiday cheer to your space. Glittered sticks, greenery, and ornaments are arranged in either 3' or 5' heights in colors that will coordinate with your other holiday décor.



#### **BRANCH DISPLAY**

These stunning décor elements are such a fun way to add holiday cheer to your space. Glittered sticks, greenery, and ornaments are arranged in either 3' or 5' heights in colors that will coordinate with your other holiday décor.



### **CUSTOM DESIGNS -** Enchanted Forest + Red



### **CUSTOM DESIGNS -** Winter Luxe + Cobalt Blue



### **CUSTOM DESIGNS -** Champagne Toast + Rose Gold



### **CUSTOM DESIGNS -** Diamonds + Baby Blue



### **CUSTOM DESIGNS -** Fiesta



**2025 DESIGN THEME**