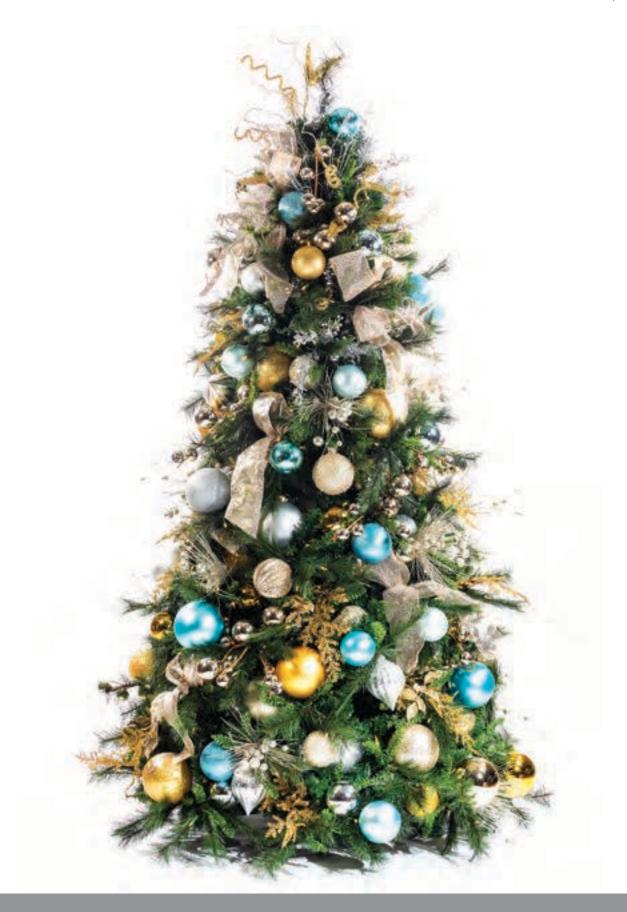

reenery, and ornaments are arranged in either 3' or 5' heights in colors that will coordinate with your other holiday décor.



### **BRANCH DISPLAY**

These stunning décor elements are such a fun way to add holiday cheer to your space. Glittered sticks, greenery, and ornaments are arranged in either 3' or 5' heights in colors that will coordinate with your other holiday décor.



#### **BRANCH DISPLAY**

These stunning décor elements are such a fun way to add holiday cheer to your space. Glittered sticks, greenery, and ornaments are arranged in either 3' or 5' heights in colors that will coordinate with your other holiday décor.



### **CUSTOM DESIGNS -** Enchanted Forest + Red



### **CUSTOM DESIGNS -** Winter Luxe + Cobalt Blue



### **CUSTOM DESIGNS -** Champagne Toast + Rose Gold



### **CUSTOM DESIGNS -** Diamonds + Baby Blue



### **CUSTOM DESIGNS -** Fiesta



**2025 DESIGN THEME**