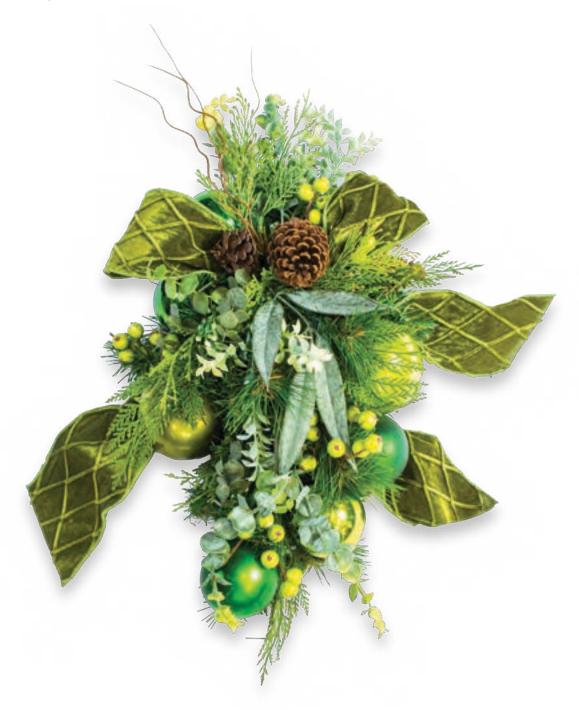

### **BOTANICAL ELEGANCE GREEN**

#### **Botanical Luxe.**

Lush botanical elements frame the tree, adorned with sumptuous velvet ribbons and elegant ornaments in rich green tones for a refined, sophisticated holiday display.

#### **BOTANICAL ELEGANCE GREEN**