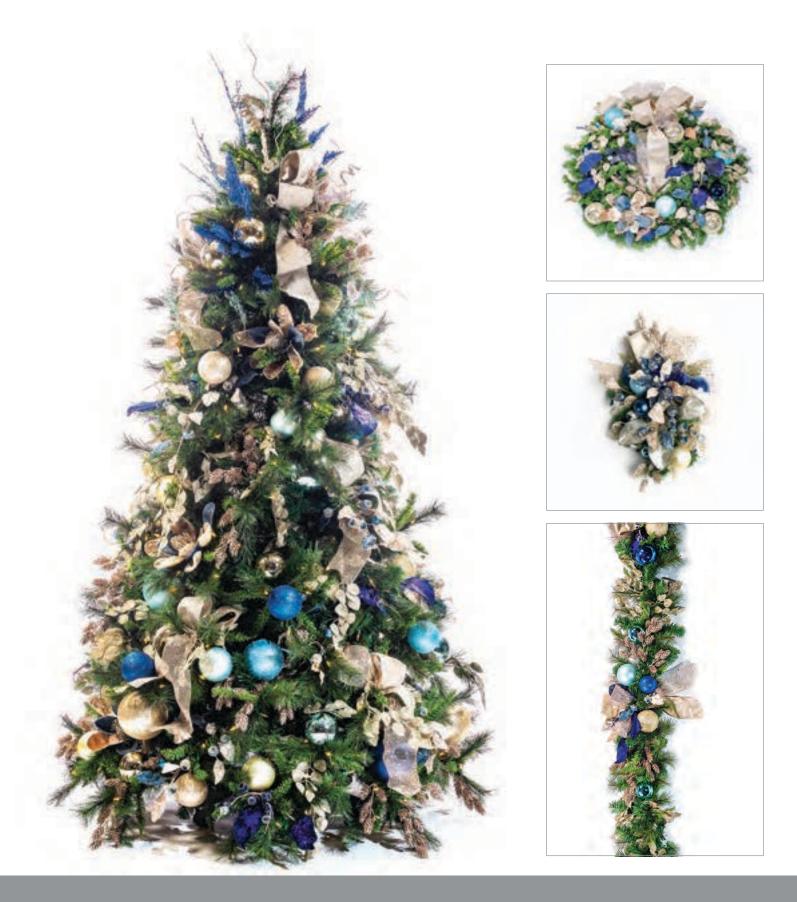

### **MIDNIGHT JEWELS**

A bold combination of blues and platinum blend to create a twilight experience

Opulent magnolias and poinsettias with their beading of crystals glisten against a background of the of metallic leaves and lavish ornamentation.

### **MIDNIGHT JEWELS**