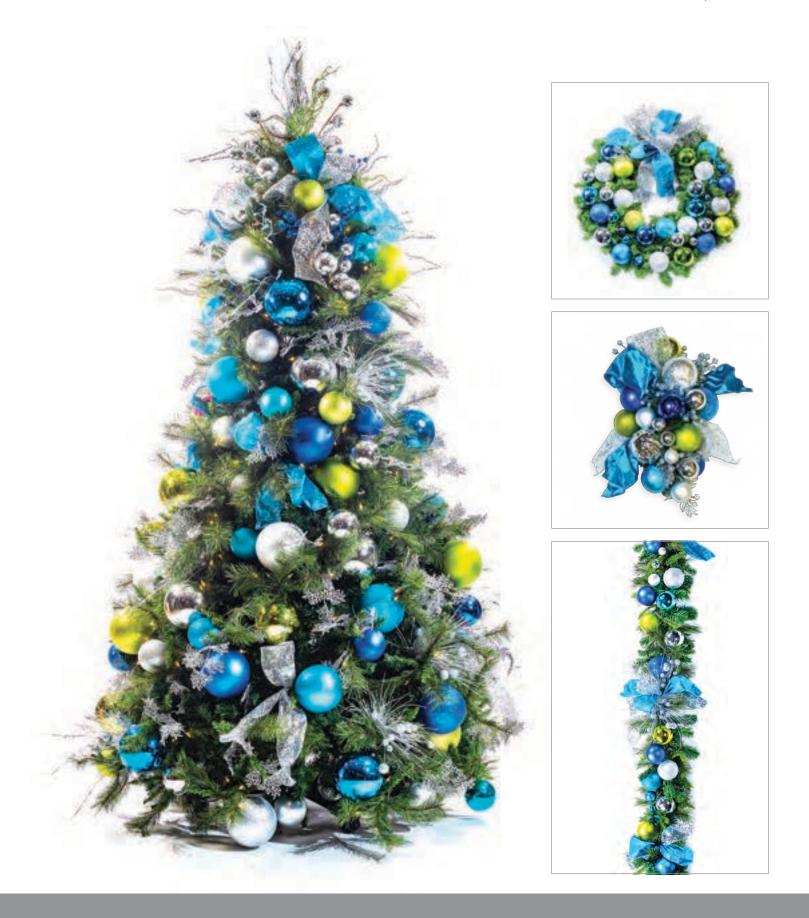

#### WINTER SEASONS

#### Feel the winter chill

An icy combination of turquoise, silvers, lime green, and cobalt blue unite to bring a crisp, cool, and modern feel which will look beautiful throughout the holiday season.