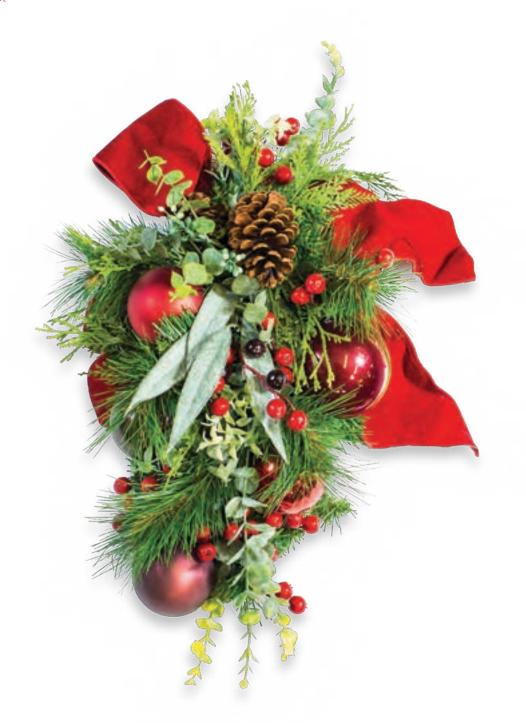

### **BOTANICAL ELEGANCE RED**

#### **Botanical Elegance.**

Lush botanical elements frame the tree, adorned with opulent velvet ribbons and exquisite red and burgundy ornaments for a rich, sophisticated holiday statement.