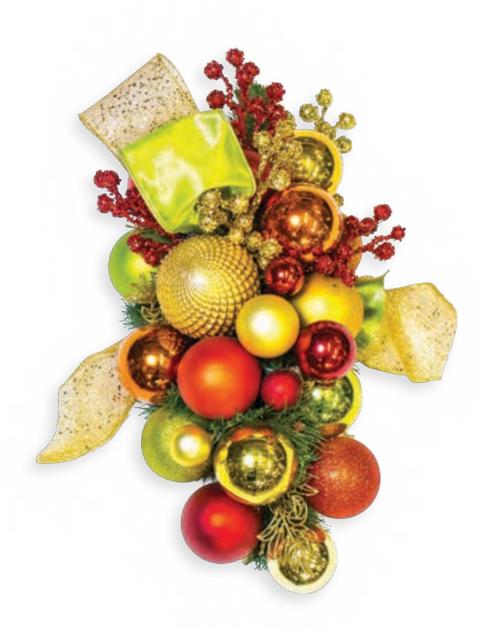

#### AMBER SEASONS

#### Transitioning from fall into winter

Warm colors of golds, coppers, red, lime green, and burnt orange blend together to create a bright, contemporary feel that will take your holiday décor from November through December.