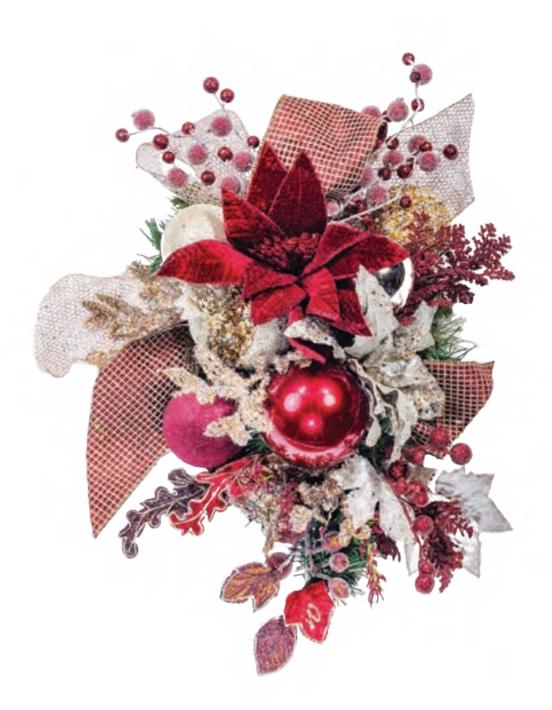

### **BOTANICAL ELEGANCE RED**

#### **Botanical Elegance.**

Lush botanical elements frame the tree, adorned with opulent velvet ribbons and exquisite red and burgundy ornaments for a rich, sophisticated holiday statement.