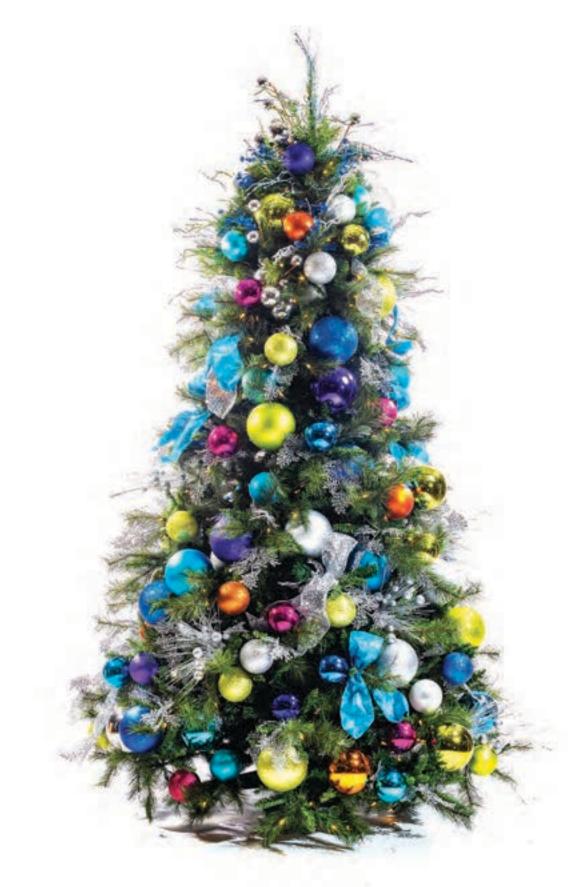

#### WINTER SEASONS

#### Feel the winter chill

An icy combination of turquoise, silvers, lime green, and cobalt blue unite to bring a crisp, cool, and modern feel which will look beautiful throughout the holiday season.