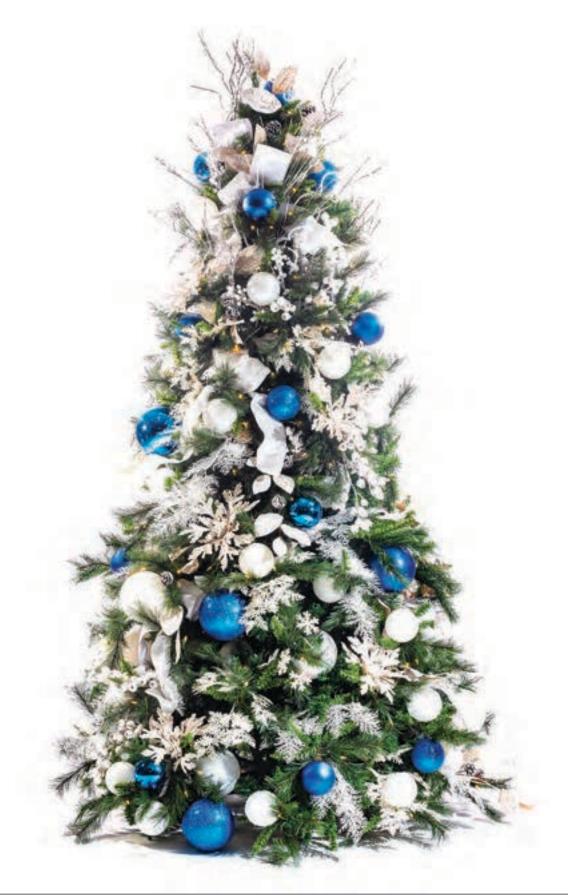

AY**

These stunning décor elements are such a fun way to add holiday cheer to your space. Glittered sticks, greenery, and ornaments are arranged in either 3' or 5' heights in colors that will coordinate with your other holiday décor.



### **BRANCH DISPLAY**

These stunning décor elements are such a fun way to add holiday cheer to your space. Glittered sticks, greenery, and ornaments are arranged in either 3' or 5' heights in colors that will coordinate with your other holiday décor.



#### **BRANCH DISPLAY**

These stunning décor elements are such a fun way to add holiday cheer to your space. Glittered sticks, greenery, and ornaments are arranged in either 3' or 5' heights in colors that will coordinate with your other holiday décor.



### **CUSTOM DESIGNS -** Enchanted Forest + Red



### **CUSTOM DESIGNS -** Winter Luxe + Cobalt Blue



### **CUSTOM DESIGNS -** Champagne Toast + Rose Gold



### **CUSTOM DESIGNS -** Diamonds + Baby Blue



### **CUSTOM DESIGNS -** Fiesta



**2025 DESIGN THEME**