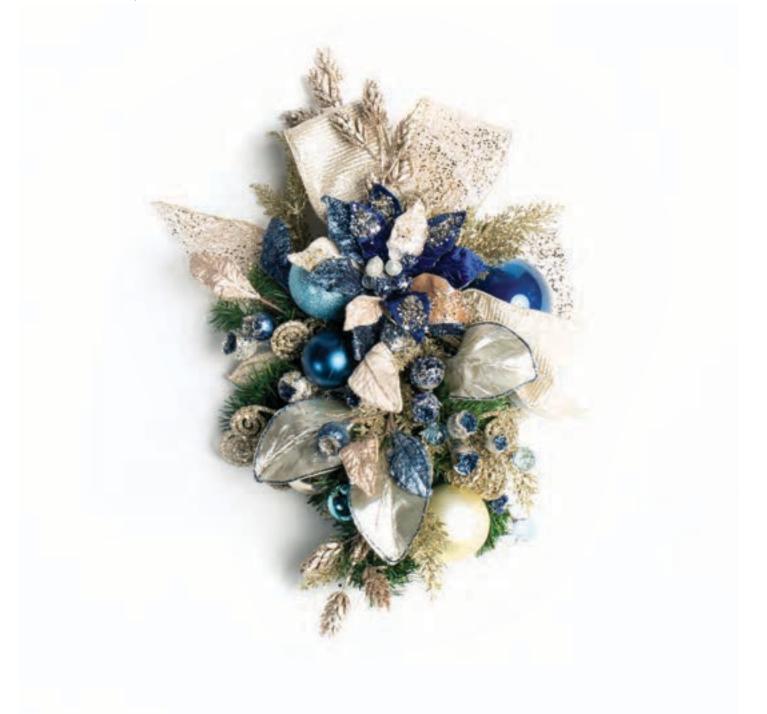

### **MIDNIGHT JEWELS**

A bold combination of blues and platinum blend to create a twilight experience

Opulent magnolias and poinsettias with their beading of crystals glisten against a background of the of metallic leaves and lavish ornamentation.

### **MIDNIGHT JEWELS**