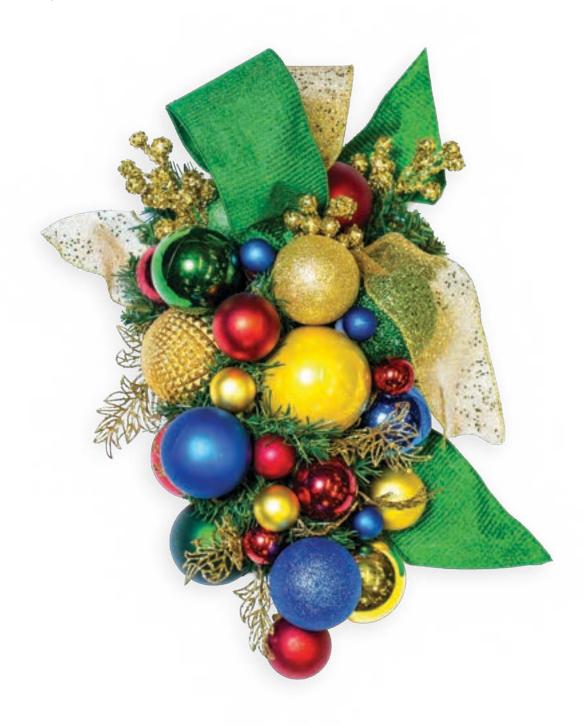

### NORTHERN SEASONS

#### Traditional with a contemporary twist

Get ready for a traditional holiday with colors of red, green, blue, and gold, mixed together using predominantly ornaments. Create a clean, contemporary look with a classic feel.

#### NORTHERN SEASONS