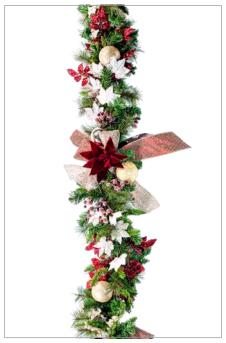

## **HEAVENLY BORDEAUX**

## **Traditionally elegant**

Burgundy and platinum beaded poinsettias are surrounded by gorgeous ornamentation, a touch of plush velvet ribbon finish off this rich look.

— 2023 theme concept ———