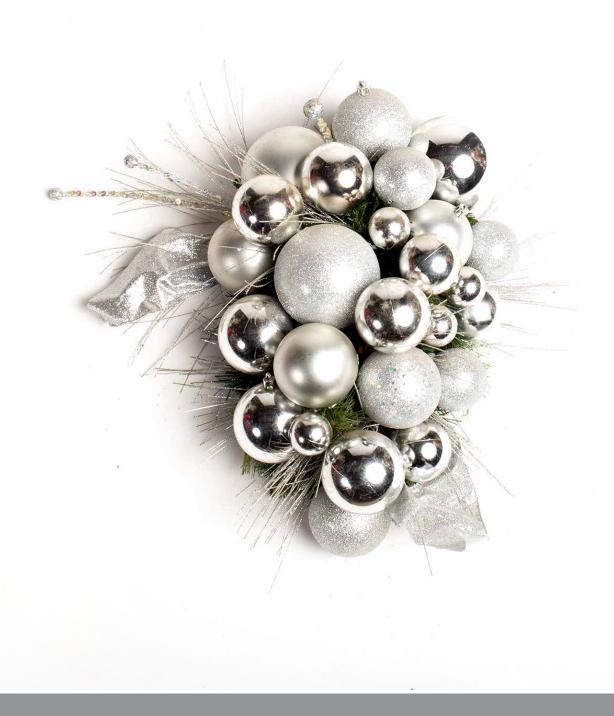

## **SPARKLE**

### Silver base for customization

With a base of silver ornaments in textures of shiny, matte and glitter this is beautiful as it is. However, we can easily customize this look by adding colored ornaments, to create exciting color palettes.