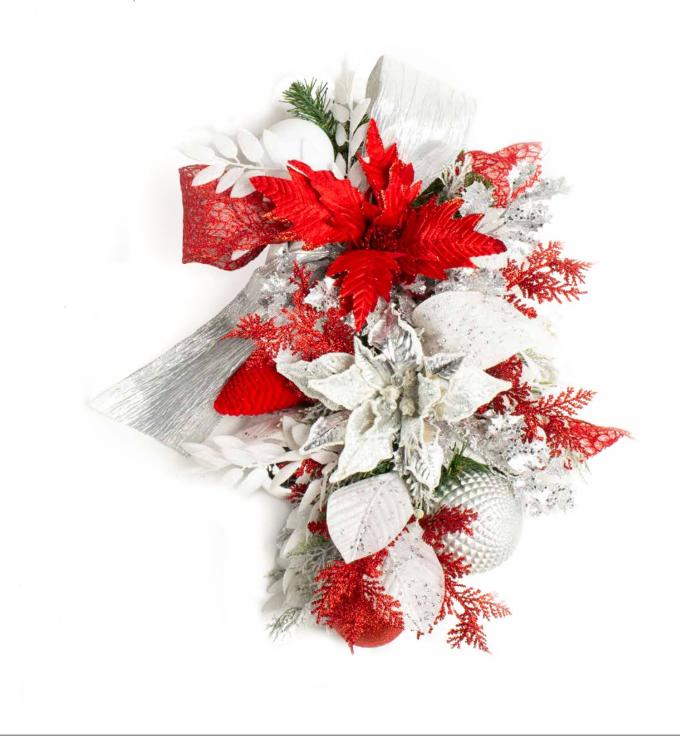

## **SCARLET SNOW**

## This theme is truly divine

Plush silver velvet poinsettias and leaves mixed with metallic and crystal ornamentation come together to create a modern contemporary look with a traditional twist.

— 2023 theme concept —