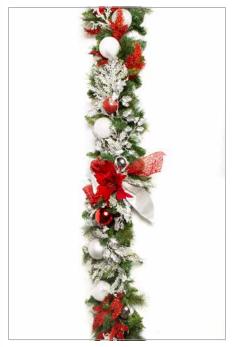

## **SCARLET SNOW**

## This theme is truly divine

Plush silver velvet poinsettias and leaves mixed with metallic and crystal ornamentation come together to create a modern contemporary look with a traditional twist.

— 2023 theme concept —