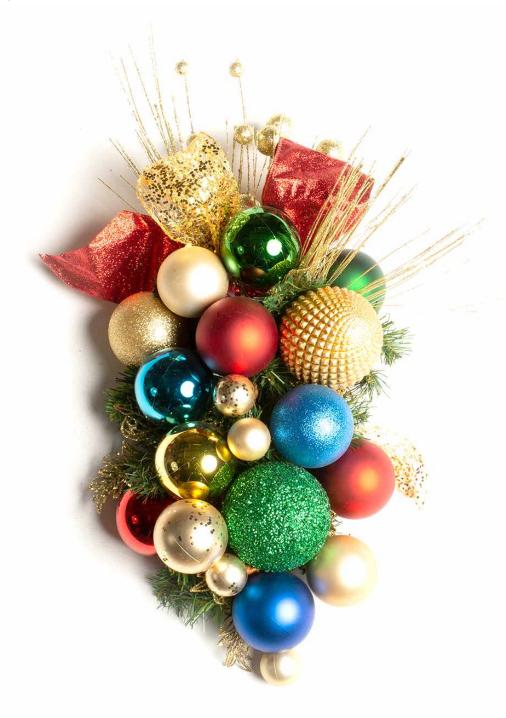

## **NORTHERN SEASONS**

## Traditional with a contemporary twist

Get ready for a traditional holiday with colors of red, green, blue, and gold, mixed together using predominantly ornaments. Create a clean contemporary look with a classic feel.

– 2023 theme concept —