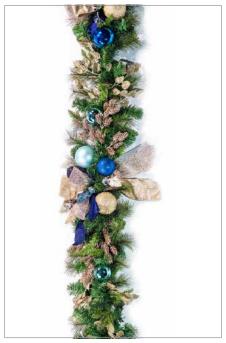

## **MIDNIGHT JEWELS**

A bold combination of blues and platinum blend to create a twilight experience

Opulent magnolias and poinsettias with their beading of crystals glisten against a background of the combination of metallic leaves and lavish ornamentation.

— 2023 theme concept —