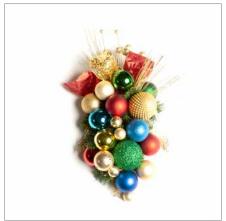

## **NORTHERN SEASONS**

## Traditional with a contemporary twist

Get ready for a traditional holiday with colors of red, green, blue, and gold, mixed together using predominantly ornaments. Create a clean contemporary look with a classic feel.

– 2023 theme concept —