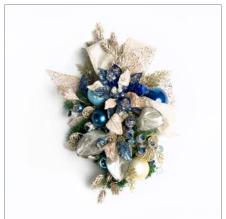

## **MIDNIGHT JEWELS**

A bold combination of blues and platinum blend to create a twilight experience

Opulent magnolias and poinsettias with their beading of crystals glisten against a background of the combination of metallic leaves and lavish ornamentation.

— 2023 theme concept —