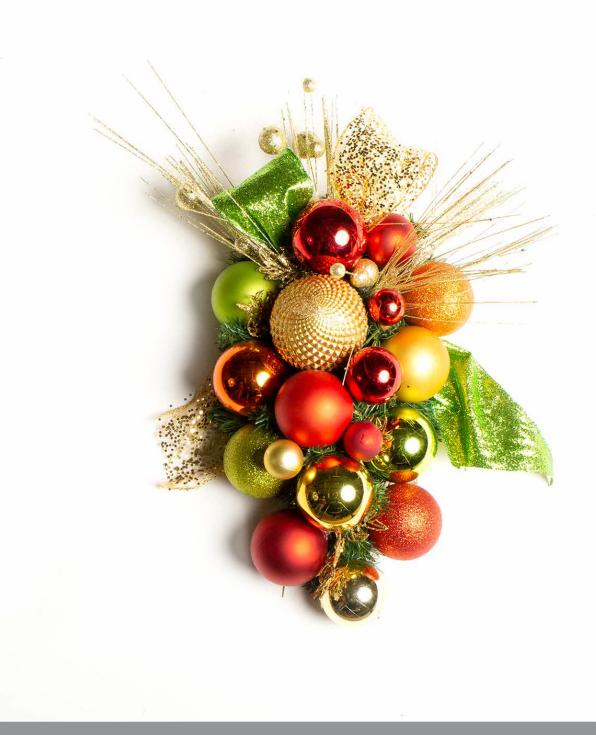

## **AMBER SEASONS**

## Transitioning fall into winter

Warm colors of golds, coppers, red, lime green, burnt orange blend together to create a bright contemporary feel that will take your holiday décor from November through December.