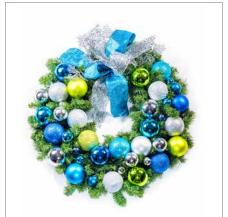

## WINTER SEASONS

### Feel the winter chill

An icy combination of turquoise, silvers, lime green and cobalt blue unite to bring a crisp, cool modern feel which will look beautiful through the holiday season.

– 2023 theme concept —