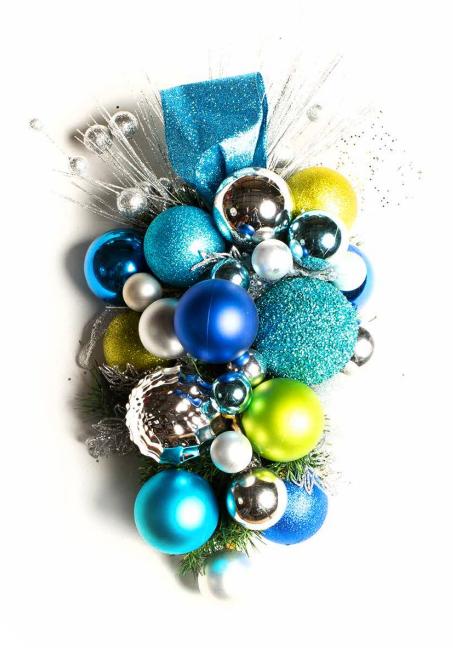

## WINTER SEASONS

### Feel the winter chill

An icy combination of turquoise, silvers, lime green and cobalt blue unite to bring a crisp, cool modern feel which will look beautiful through the holiday season.

– 2023 theme concept —