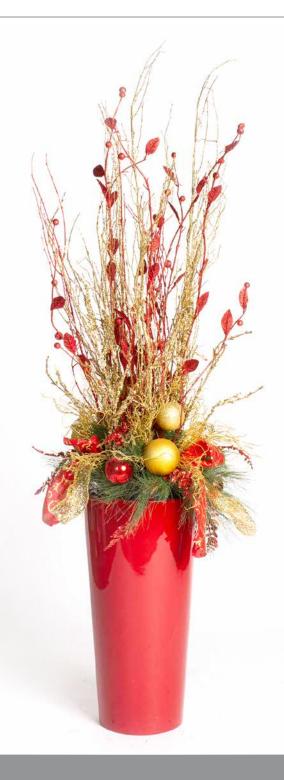

## **BRANCH DISPLAY**

These stunning décor elements are such a fun way to add holiday cheer to your space. Glittered sticks, greenery and ornaments are arranged in either 3' or 5' heights in colors that will co-ordinate with your other holiday décor.