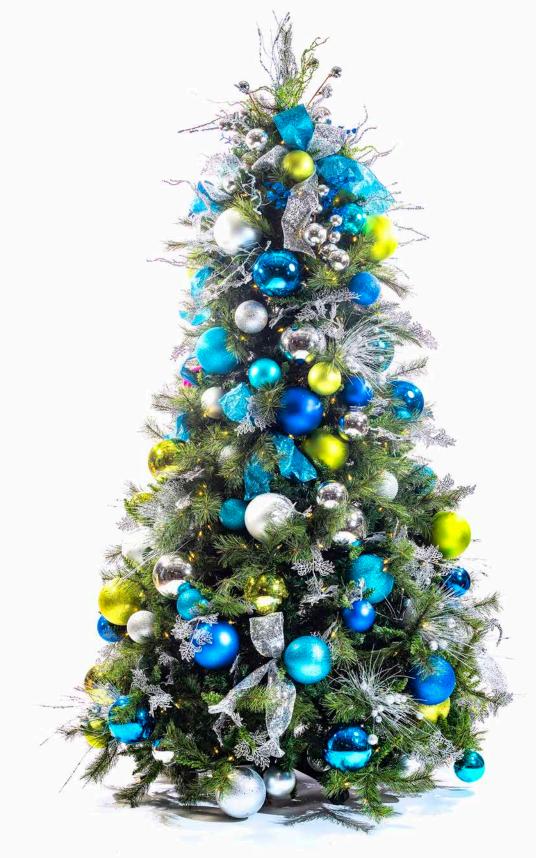

## WINTER SEASONS

### Feel the winter chill

An icy combination of turquoise, silvers, lime green and cobalt blue unite to bring a crisp, cool modern feel which will look beautiful through the holiday season.

– 2023 theme concept —