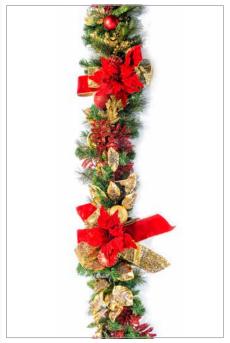

## **CRIMSON CHEER**

Vibrant red and gold reinvents itself in this modernized elegant yet traditional theme

Gold beaded orchids are surrounded by gorgeous ornamentation of rich reds and gold. This theme will to get everyone in the mood for the holidays!

– 2023 theme concept –