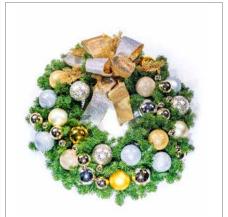

# PLATINUM

#### Platinum base for customization

With a base of PLATINUM ornaments in textures of shiny, matte and glitter this is beautiful as it is. However, we can easily customize this look by adding colored ornaments, to create exciting color palettes.