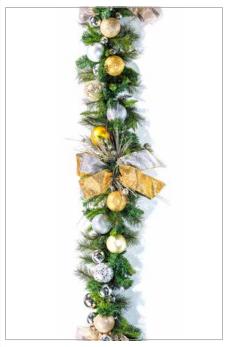

# PLATINUM

#### Platinum base for customization

With a base of PLATINUM ornaments in textures of shiny, matte and glitter this is beautiful as it is. However, we can easily customize this look by adding colored ornaments, to create exciting color palettes.