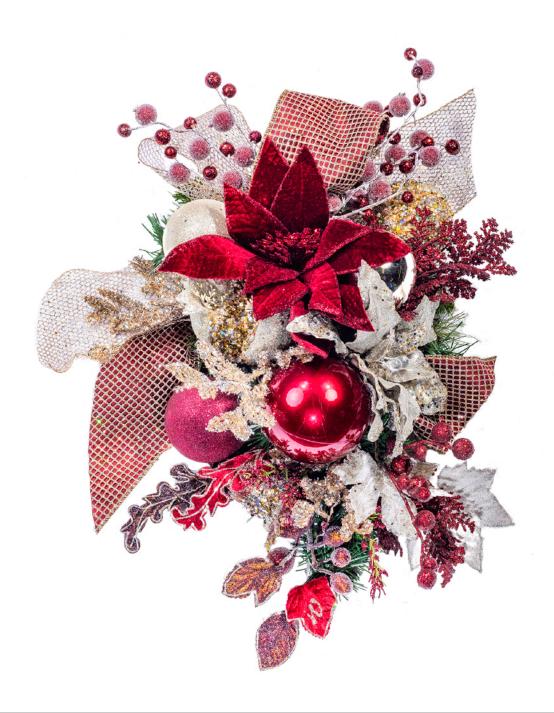

## **HEAVENLY BORDEAUX**

## **Traditionally elegant**

Burgundy and platinum beaded poinsettias are surrounded by gorgeous ornamentation, a touch of plush velvet ribbon finish off this rich look.

— 2023 theme concept ———