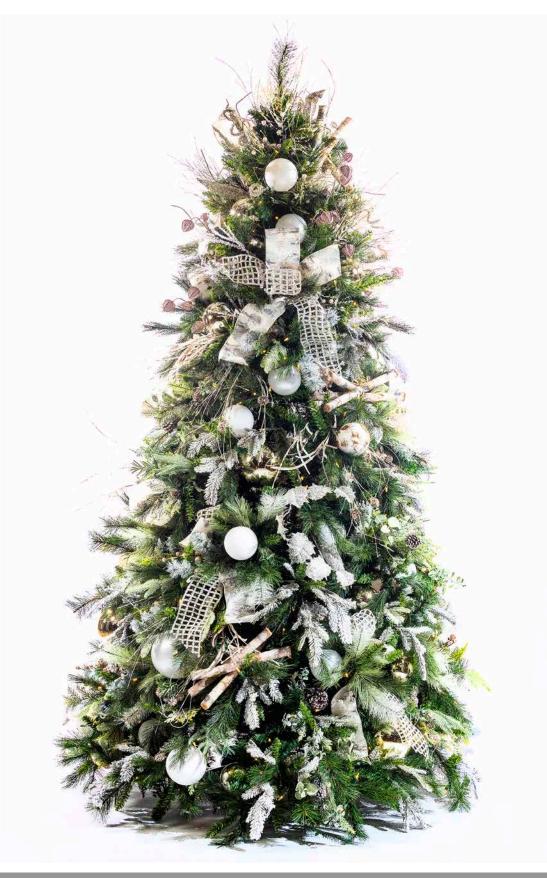

## **ENCHANTED FOREST**

## Escape into our magical forest lightly sprinkled with snow

Botanical elements of eucalyptus leaves, echeverias, pine cones, berries and birch sticks nestle in the snow dusted branches. A naturally beautiful theme.