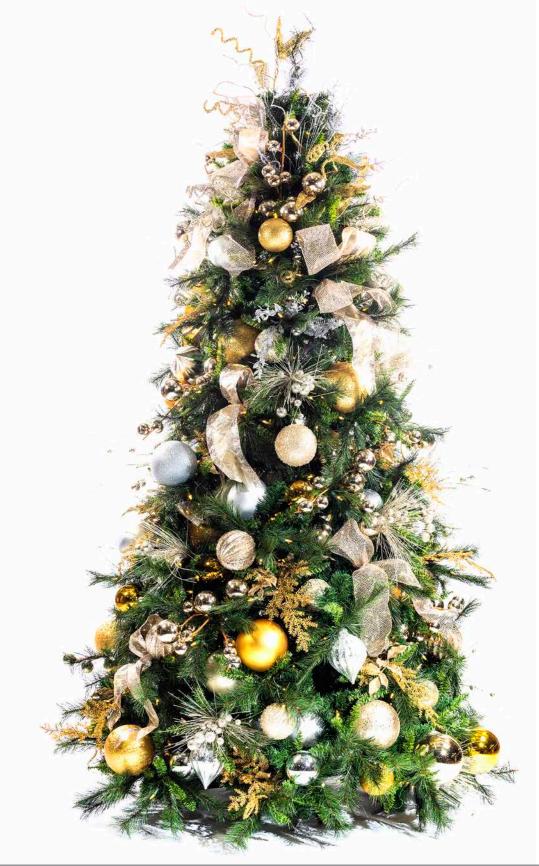

## **GLITTER**

### **Gold base for customization**

With a base of gold ornaments in textures of shiny, matte and glitter this is beautiful as it is. However, we can easily customize this look by adding colored ornaments, to create exciting color palettes.