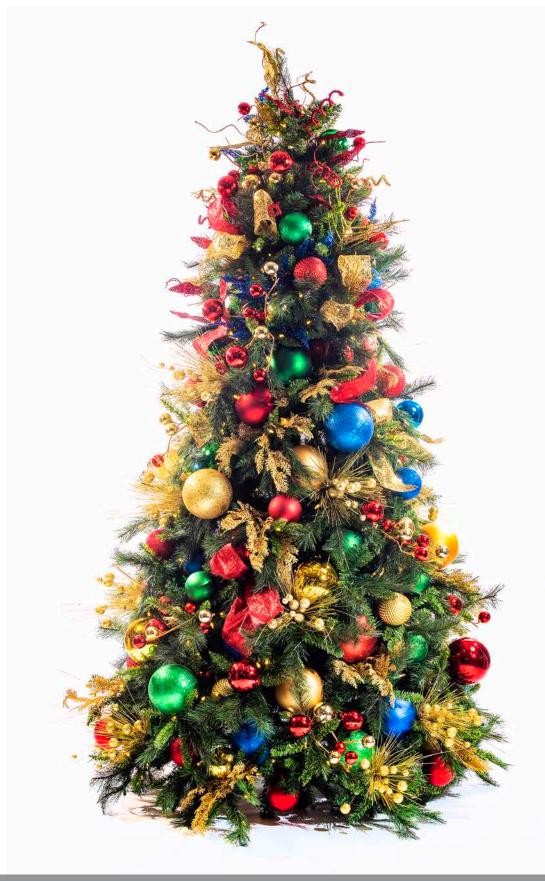

## **NORTHERN SEASONS**

## Traditional with a contemporary twist

Get ready for a traditional holiday with colors of red, green, blue, and gold, mixed together using predominantly ornaments. Create a clean contemporary look with a classic feel.

– 2023 theme concept —