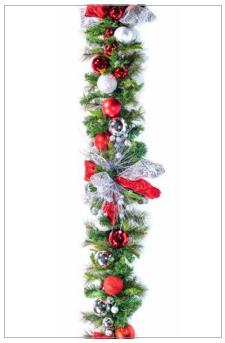

## **NORTHERN SEASONS**

## Traditional with a contemporary twist

Get ready for a traditional holiday with colors of red, green, blue, and gold, mixed together using predominantly ornaments. Create a clean contemporary look with a classic feel.

– 2023 theme concept —