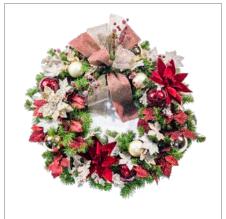

## **HEAVENLY BORDEAUX**

## **Traditionally elegant**

Burgundy and platinum beaded poinsettias are surrounded by gorgeous ornamentation, a touch of plush velvet ribbon finish off this rich look.

— 2023 theme concept ———