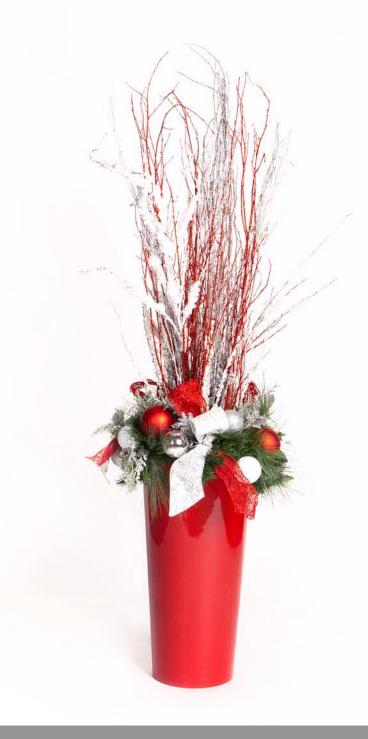

## **BRANCH DISPLAY**

These stunning décor elements are such a fun way to add holiday cheer to your space. Glittered sticks, greenery and ornaments are arranged in either 3' or 5' heights in colors that will co-ordinate with your other holiday décor.