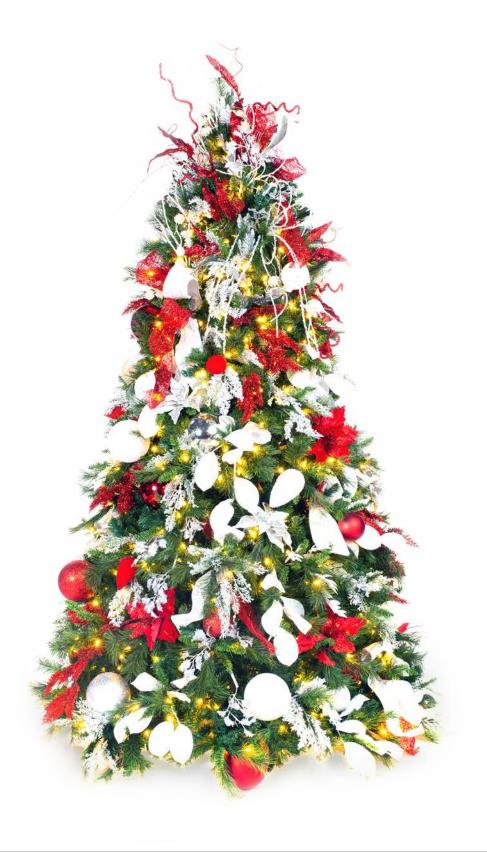

## **SCARLET SNOW**

## This theme is truly divine

Plush silver velvet poinsettias and leaves mixed with metallic and crystal ornamentation come together to create a modern contemporary look with a traditional twist.

— 2023 theme concept —