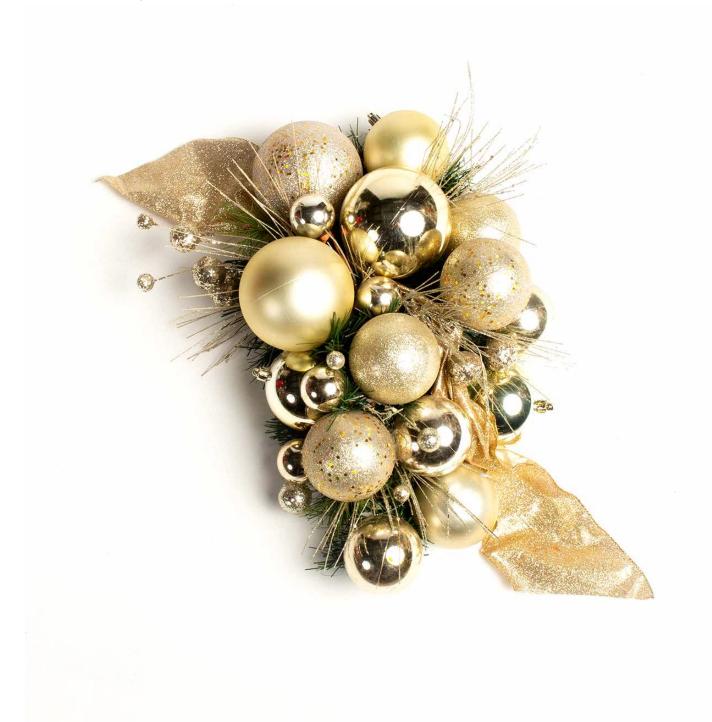

# PLATINUM

#### Platinum base for customization

With a base of PLATINUM ornaments in textures of shiny, matte and glitter this is beautiful as it is. However, we can easily customize this look by adding colored ornaments, to create exciting color palettes.