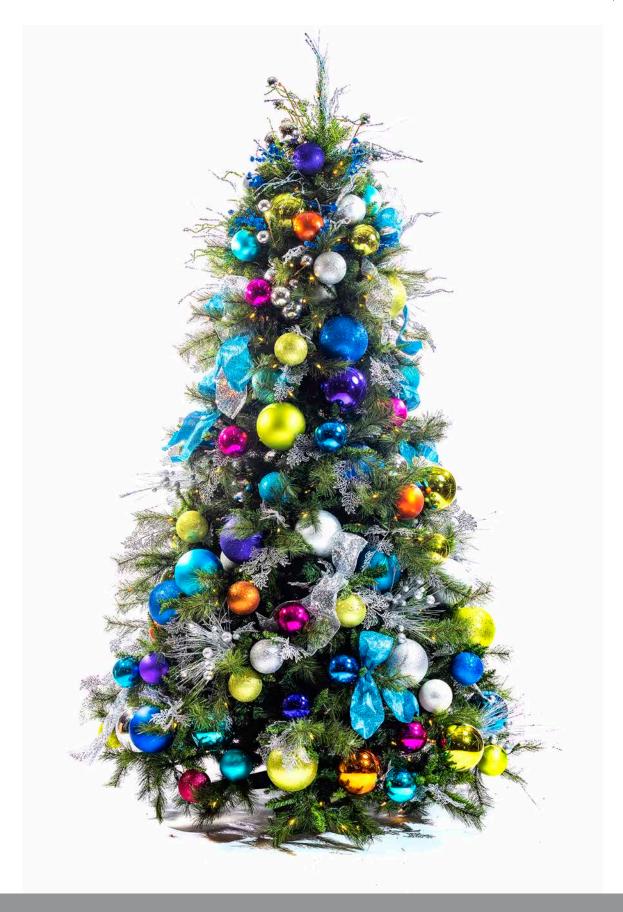

## WINTER SEASONS

### Feel the winter chill

An icy combination of turquoise, silvers, lime green and cobalt blue unite to bring a crisp, cool modern feel which will look beautiful through the holiday season.

– 2023 theme concept —