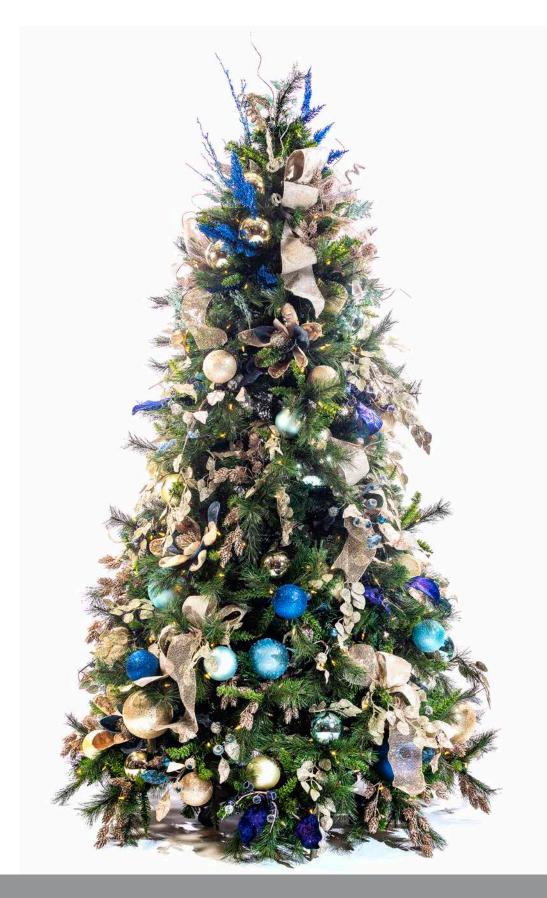

## **MIDNIGHT JEWELS**

A bold combination of blues and platinum blend to create a twilight experience

Opulent magnolias and poinsettias with their beading of crystals glisten against a background of the combination of metallic leaves and lavish ornamentation.

— 2023 theme concept —