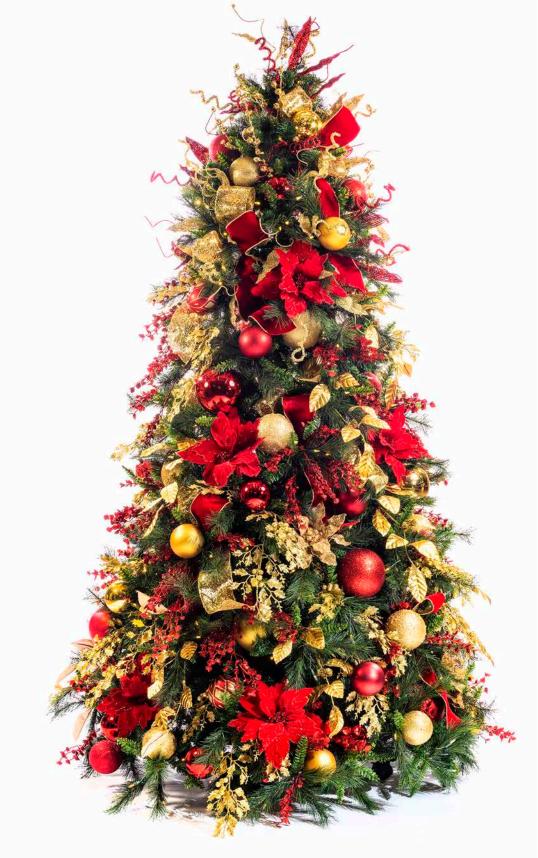

## **CRIMSON CHEER**

Vibrant red and gold reinvents itself in this modernized elegant yet traditional theme

Gold beaded orchids are surrounded by gorgeous ornamentation of rich reds and gold. This theme will to get everyone in the mood for the holidays!

– 2023 theme concept –