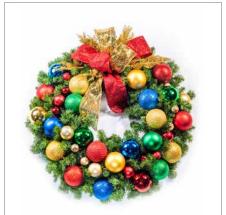

## **NORTHERN SEASONS**

## Traditional with a contemporary twist

Get ready for a traditional holiday with colors of red, green, blue, and gold, mixed together using predominantly ornaments. Create a clean contemporary look with a classic feel.

– 2023 theme concept —