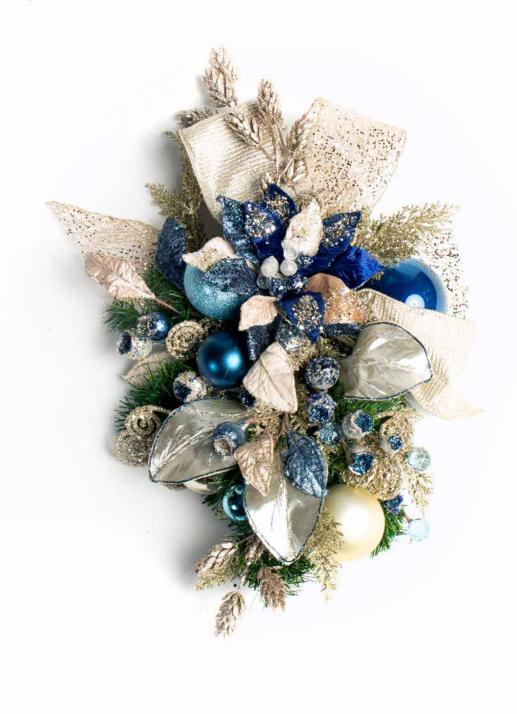

## **MIDNIGHT JEWELS**

A bold combination of blues and platinum blend to create a twilight experience

Opulent magnolias and poinsettias with their beading of crystals glisten against a background of the combination of metallic leaves and lavish ornamentation.

— 2023 theme concept —