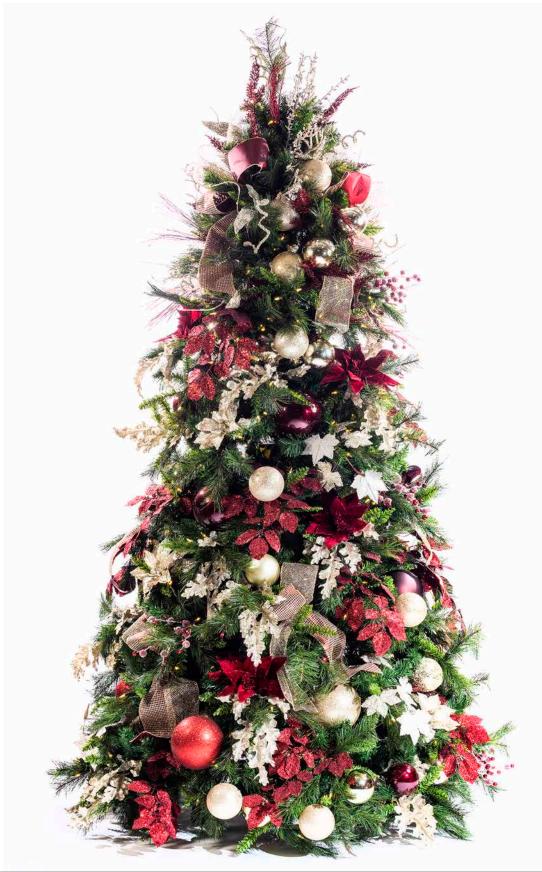

## **HEAVENLY BORDEAUX**

## **Traditionally elegant**

Burgundy and platinum beaded poinsettias are surrounded by gorgeous ornamentation, a touch of plush velvet ribbon finish off this rich look.

— 2023 theme concept ———