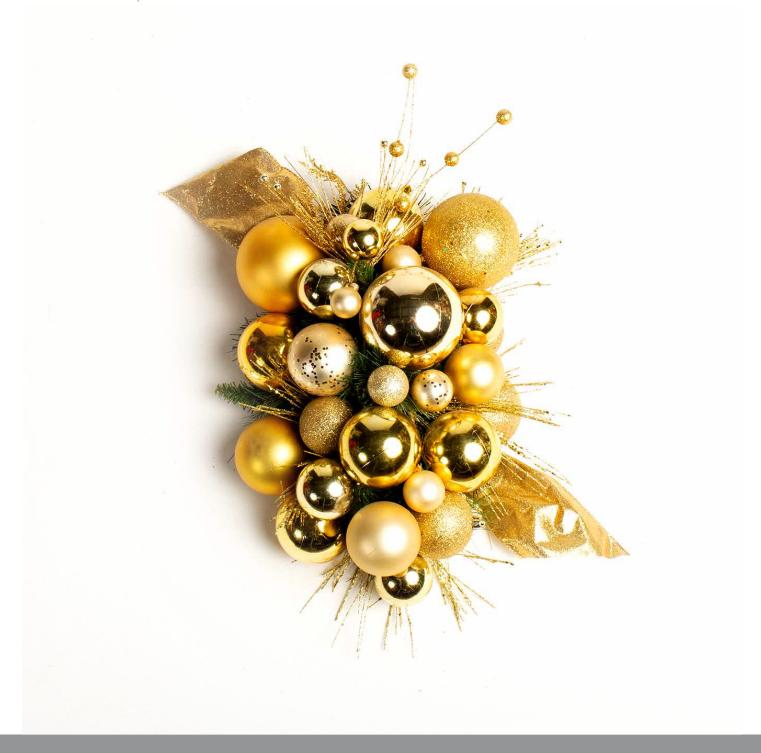

## **GLITTER**

### **Gold base for customization**

With a base of gold ornaments in textures of shiny, matte and glitter this is beautiful as it is. However, we can easily customize this look by adding colored ornaments, to create exciting color palettes.