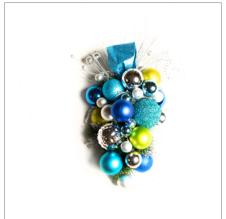

## WINTER SEASONS

### Feel the winter chill

An icy combination of turquoise, silvers, lime green and cobalt blue unite to bring a crisp, cool modern feel which will look beautiful through the holiday season.

– 2023 theme concept —