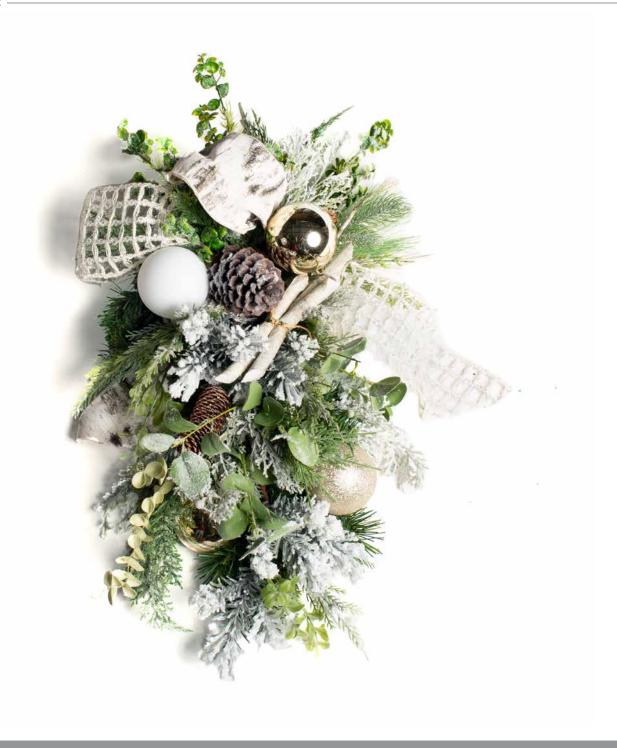

## **ENCHANTED FOREST**

## Escape into our magical forest lightly sprinkled with snow

Botanical elements of eucalyptus leaves, echeverias, pine cones, berries and birch sticks nestle in the snow dusted branches. A naturally beautiful theme.