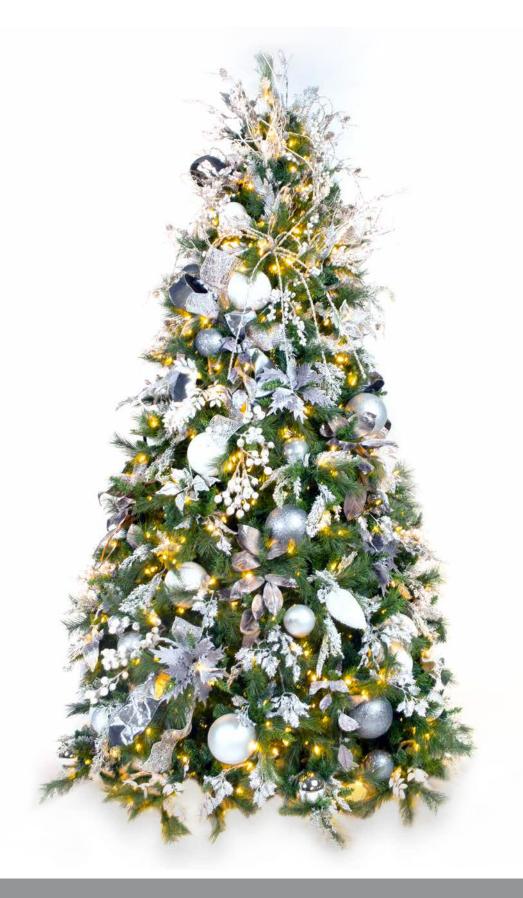

## FROSTED NIGHTS

#### **New for 2023**

Shimmering whites, pewters and silvers along with hints fresh fallen snow, blend to create this exquisite holiday look.

— 2023 theme concept —