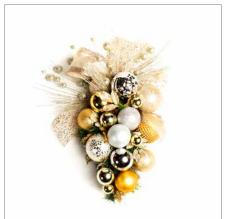

# PLATINUM

#### Platinum base for customization

With a base of PLATINUM ornaments in textures of shiny, matte and glitter this is beautiful as it is. However, we can easily customize this look by adding colored ornaments, to create exciting color palettes.