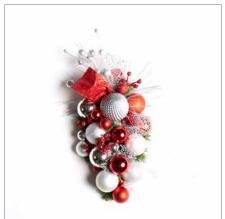

## **CRIMSON CHEER**

Vibrant red and gold reinvents itself in this modernized elegant yet traditional theme

Gold beaded orchids are surrounded by gorgeous ornamentation of rich reds and gold. This theme will to get everyone in the mood for the holidays!

– 2023 theme concept –