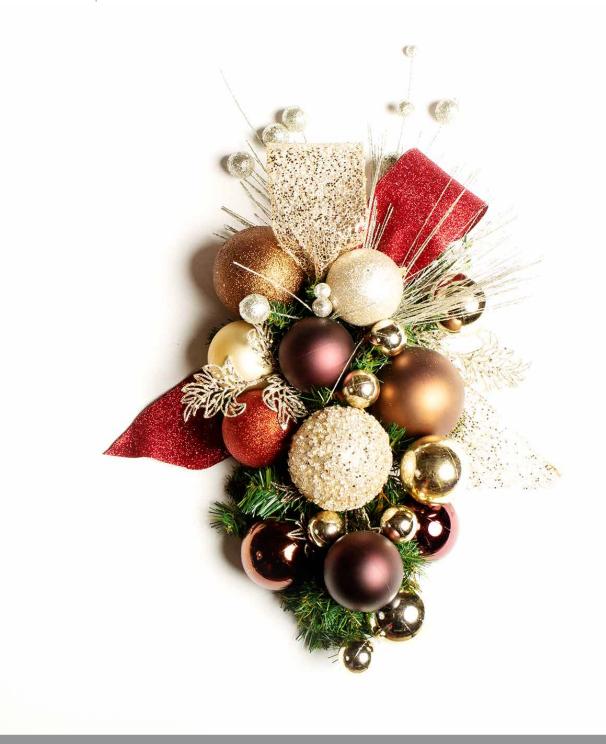

## NAPA SEASONS

## Dare to be different

Bringing together the unusual creates this stunning design. Burgundy, mocha and platinum are combined in a way that creates this warm modern look.