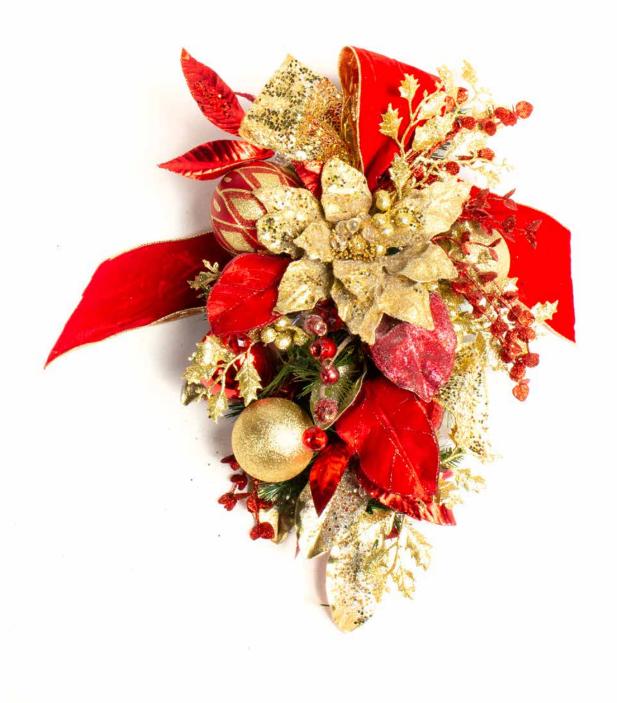

## **CRIMSON CHEER**

Vibrant red and gold reinvents itself in this modernized elegant yet traditional theme

Gold beaded orchids are surrounded by gorgeous ornamentation of rich reds and gold. This theme will to get everyone in the mood for the holidays!

– 2023 theme concept –