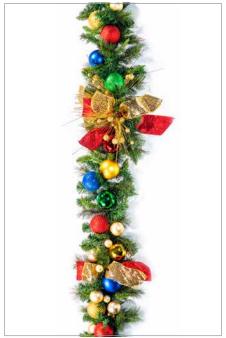

## **NORTHERN SEASONS**

## Traditional with a contemporary twist

Get ready for a traditional holiday with colors of red, green, blue, and gold, mixed together using predominantly ornaments. Create a clean contemporary look with a classic feel.

– 2023 theme concept —