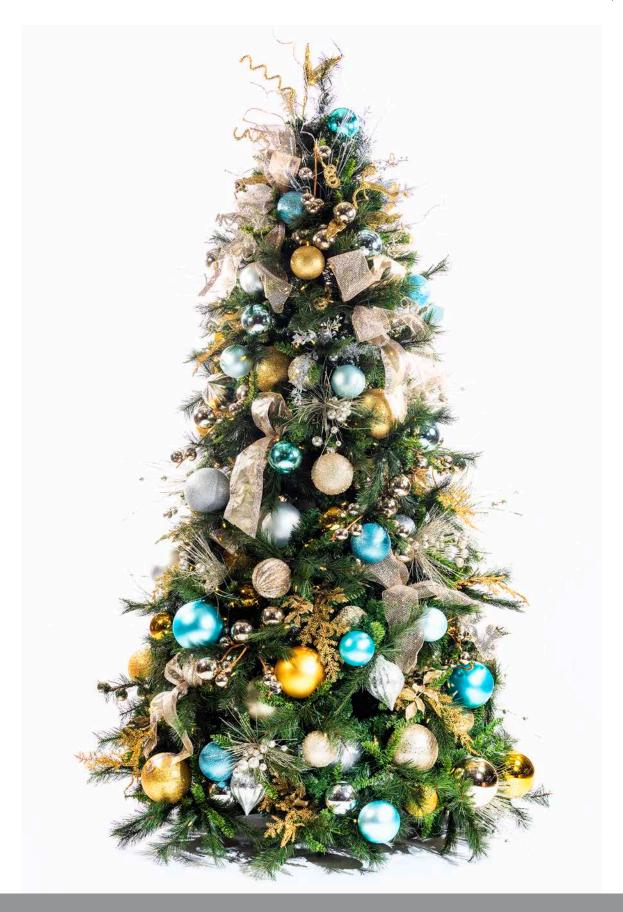

## **DIAMONDS**

#### It's all about metallic finishes with this modern theme

A stunning fusion of platinum, gold and silver gives this theme a luxurious contemporary feel. Matte, shiny and jeweled ornamentation come together with a touch of gold and silver leaves. Add a pop of color to customize this look even further.