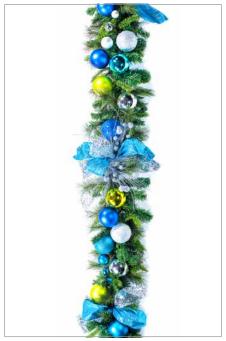

## WINTER SEASONS

### Feel the winter chill

An icy combination of turquoise, silvers, lime green and cobalt blue unite to bring a crisp, cool modern feel which will look beautiful through the holiday season.

– 2023 theme concept —