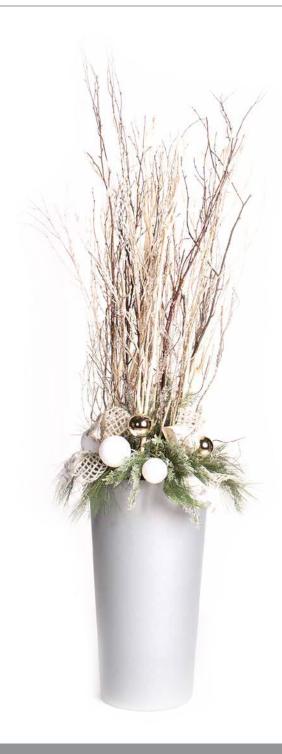

## **BRANCH DISPLAY**

These stunning décor elements are such a fun way to add holiday cheer to your space. Glittered sticks, greenery and ornaments are arranged in either 3' or 5' heights in colors that will co-ordinate with your other holiday décor.