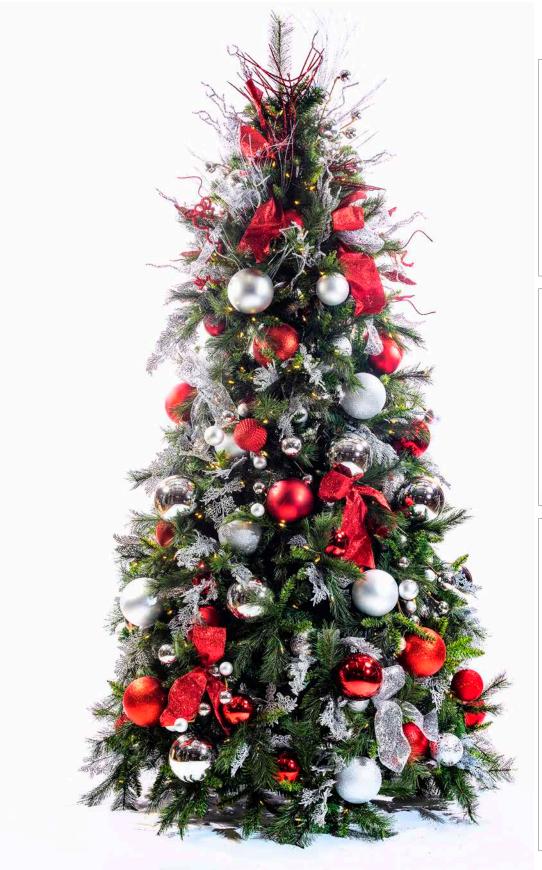

## **SCARLET SNOW**

## This theme is truly divine

Plush silver velvet poinsettias and leaves mixed with metallic and crystal ornamentation come together to create a modern contemporary look with a traditional twist.

— 2023 theme concept —