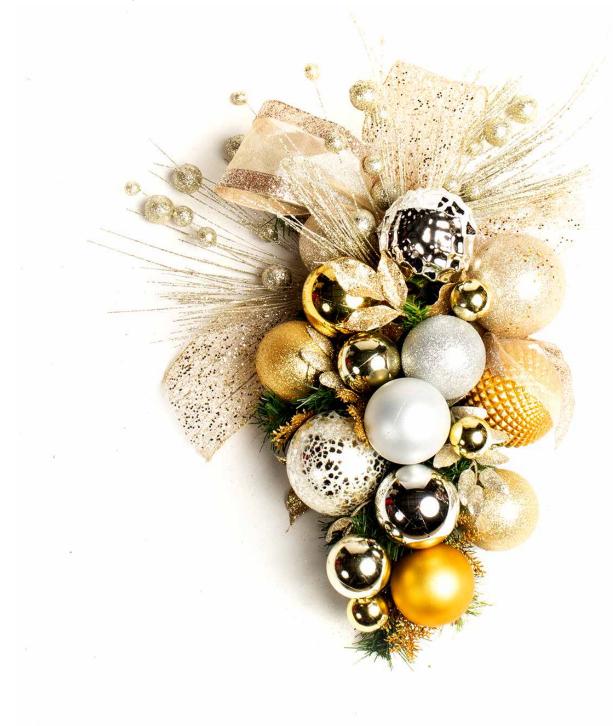

## **GLITTER**

### **Gold base for customization**

With a base of gold ornaments in textures of shiny, matte and glitter this is beautiful as it is. However, we can easily customize this look by adding colored ornaments, to create exciting color palettes.