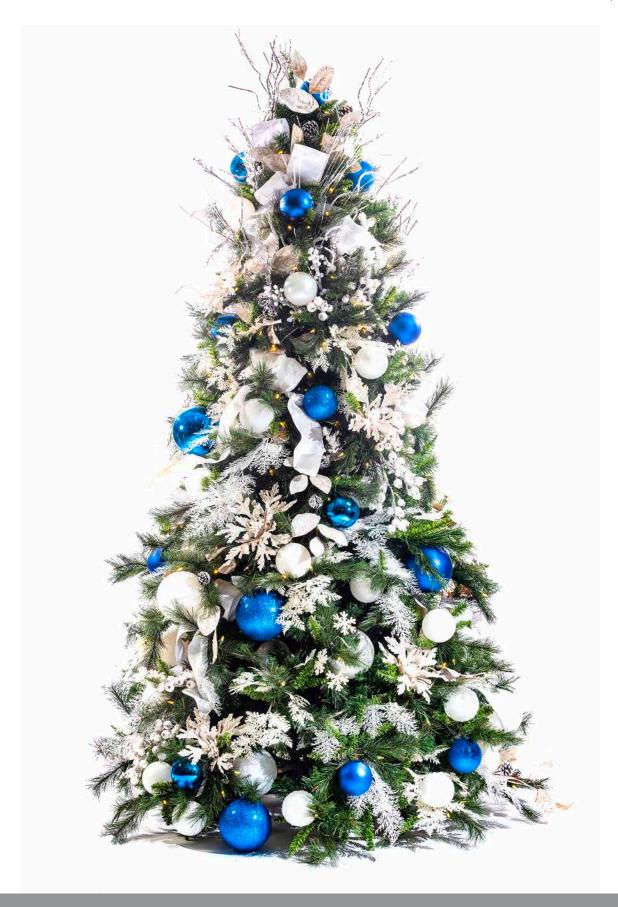

## **MIDNIGHT JEWELS**

A bold combination of blues and platinum blend to create a twilight experience

Opulent magnolias and poinsettias with their beading of crystals glisten against a background of the combination of metallic leaves and lavish ornamentation.